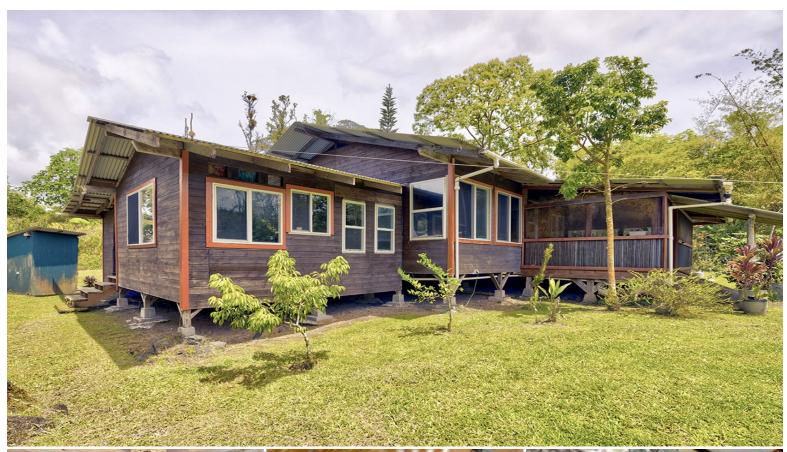

## **13-1312 MALAMA ST**

House for Sale in Puna, Big Island | MLS 721624

**43,560** sqft land

**1,350** 

**2** bedrooms

**2** bathrooms

\$319,000

listing price

Tucked away at the serene top of Leilani Estates, this charming and spacious jungelow offers a peaceful escape surrounded by lush tropical greenery, the home enjoys limited traffic and privacy. Agents please review showing instructions.

Set back from the road, the main residence features a generously sized screened-in lanai—ideal for relaxing in the natural breeze and enjoying the sounds of the forest. Inside, an expansive open-concept living area blends comfort and function, centered around a well-appointed kitchen with a large island, ample counter space,