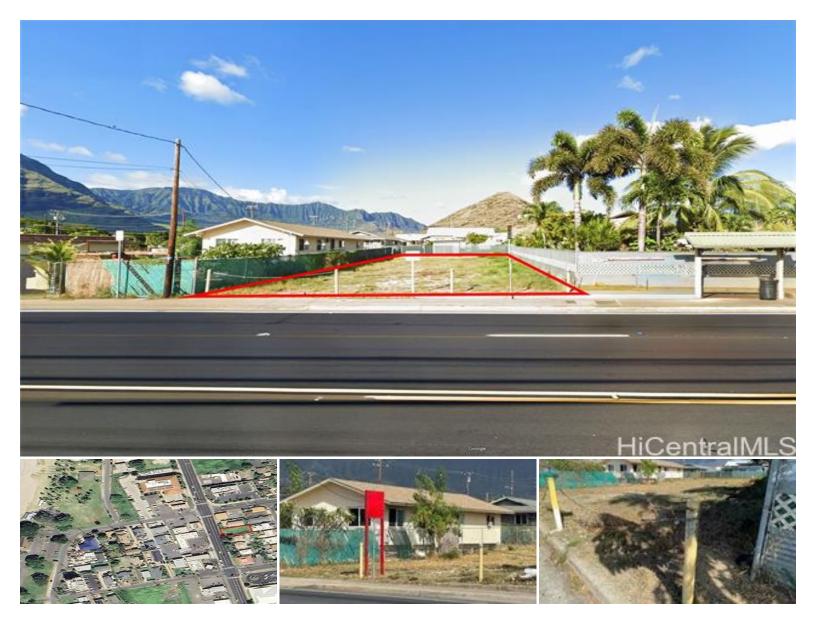

## **85-978 Farrington Highway**

Land for Sale in Leeward, Oahu | MLS 202514064

5,848 \$330,000

sqft land listing price

RARE OPPORTUNITY – Last Vacant Lot on the Block! Don't miss your chance to own the last available vacant lot in

this desirable Waianae neighborhood! This flat, build-ready parcel is a blank canvas, perfect for creating your

dream home or an investment property in a thriving community. PRIME LOCATION: Less than 500 feet from Pokai

Bay Beach Park - enjoy swimming, surfing, and breathtaking sunsets just steps

Listed by CBI Residential Advisory Svcs.

Statewide Customer Support Offices on All Islands

HawaiiLife.com
(800)667-5028 call or text
re@HawaiiLife.com email support