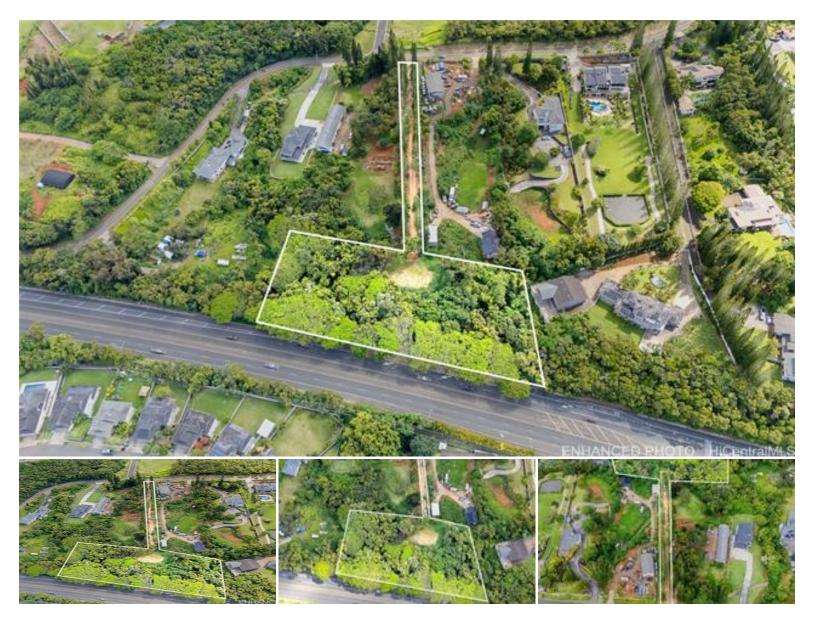

## 42-103 Old Kalanianaole Road

Land for Sale in Kailua, Oahu | MLS 202514059

## **104,065 \$1,499,000** sqft land listing price

Welcome to a rare slice of Windward paradise. Nestled in the lush green foothills of Kailua, 42-103 Old Kalanianaole Road offers unique opportunity to own nearly 2.5 acres of Agriculture-2 zoned land in one of Oahu's most sought after communities, Norfolk Estates. Tucked away for privacy, yet minutes from the conveniences of Kailua Town and white sand beaches. Ag-2 zoning allows for a wide range of uses and this property includes a flat area at the end of your long driveway, perfect for a dwelling. With room to spread out, this property offers