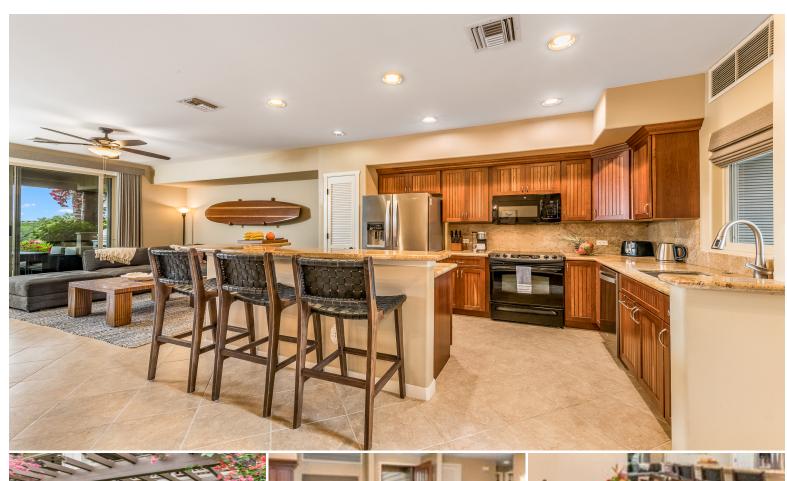

## 68-1376 PAUOA RD #E1

Condo for Sale in South Kohala, Big Island | MLS 721402

1,197 sqft living 3 bedrooms **2** bathrooms

**\$1,100,000** listing price

Elegantly updated and offered fully furnished, this ground floor unit is a successful short term vacation rental (STVR) and the ultimate getaway, nestled in the peaceful 44-unit Palm Villas property, where common areas include a waterfall pool and spa grotto surrounded by lush tropical landscaping, a grill area for poolside entertaining, and a full fitness room.

Centrally located within the desirable Mauna Lani Resort, Palm Villas enjoys easy access to nearby attractions and amenities, including the private Mauna Lani

Listed by Algood Hawaii, LLC

Statewide Customer Support Offices on All Islands