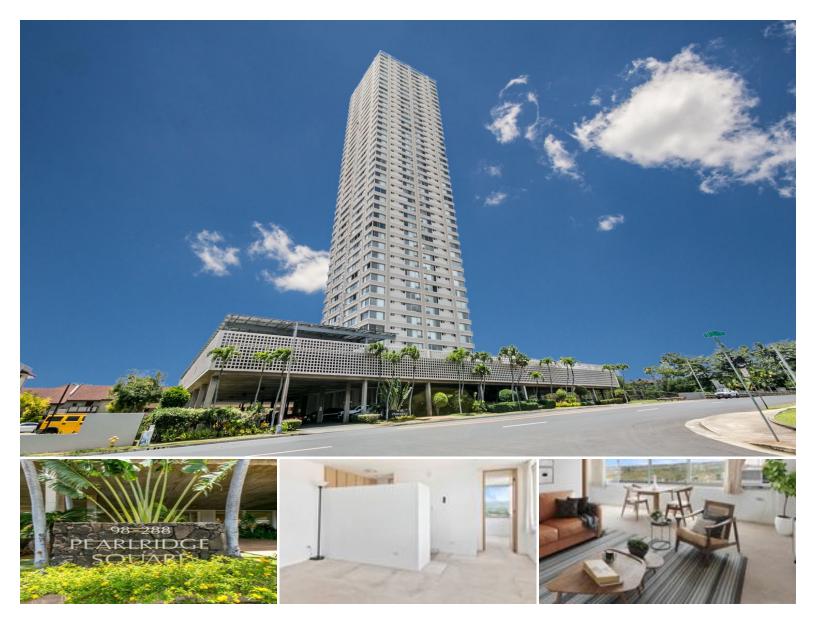

## 98-288 KAONOHI ST #1407

Condo for Sale in Pearl City, Oahu | MLS 721199

**515** sqft living

■ bedrooms

**1** bathrooms

**\$325,000** listing price

PRICE REDUCTION! VIEWS VIEWS VIEWS! This corner unit fixer-upper is waiting for your personal touches. LOCATION LOCATION LOCATION! Kitty Korner to Pearlridge Shopping Center with tons of dining options; near to Golf, Pali Momi Hospital, and prime proximity to Military Installations, this location is ideal for your next home. Enjoy building's resort-like amenities: Sauna, Pool, exercise room, BBQ area, and ample covered guest parking. Priced to sell, below assessed value.