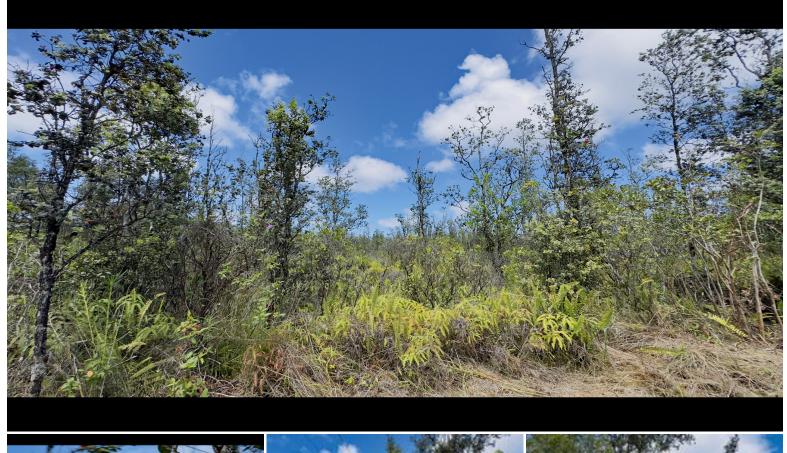

## 130,680 \$85,000

sqft land

listing price

One of two side by side 3 acre lots on 40th Ave in Orchid Land Estates, ready for your vision! This property offers the perfect blend of privacy and potential—ideal for a homestead, farm, or future dream home.

The land is lightly wooded with native Ohi a, orchids and tropical ferns, offering a natural canopy and the peaceful island breezes. With a mostly level terrain and 125' of road frontage, access is easy whether you're planning to build or invest and hold.