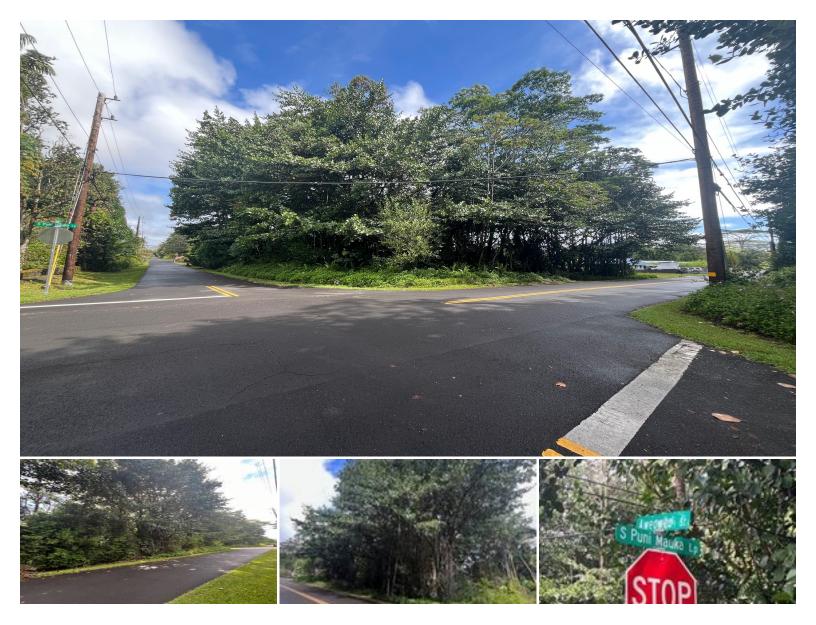

## **AWEOWEO ST**

House for Sale in Puna, Big Island | MLS 721771

**15,225** \$34,000 sqft land listing price

Build your dream home or invest in your future on this spacious 15,225 square foot corner lot located near the top of the Hawaiian Shores Subdivision. This parcel offers a fantastic setting for island living—surrounded by natural beauty and the peace of a well-established neighborhood.

- + Prime Corner Lot of over 1/3 acre near top of the subdivision.
- + Nice County-Maintained Paved Roads.
- + Access to Private Water System No Catchment Needed!

Listed by Found It LLC

Statewide Customer Support Offices on All Islands