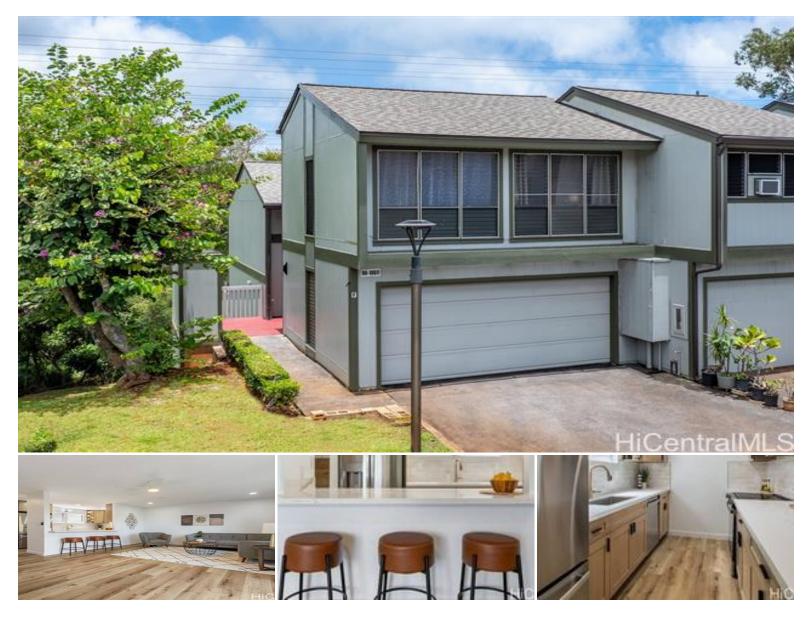

## 98-1069 Komo Mai Drive #F/40

Condo for Sale in Pearl City, Oahu | MLS 202513832

**242,847 1,435** sqft land sqft living

**3** bedrooms **2** bathrooms

**\$829,000** listing price

Discover this beautifully renovated 3-bedroom, 2.5-bathroom townhome in the highly desirable Hillside Terrace I community. This spacious end-unit offers just under 1,500 square feet of interior living space, two private lanais, and a private entrance with no neighbors behind—perfect for added privacy and peace. The home features a brand-new kitchen with modern appliances, new A/C units throughout, and generous storage options. Enjoy the convenience of a 2-car garage plus driveway parking for two more vehicles—rarely available 4-car parking total.