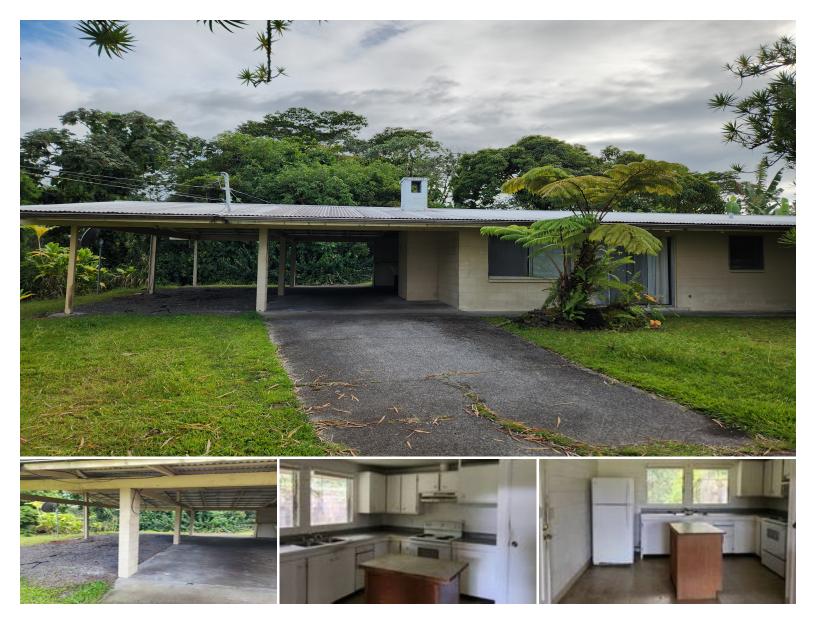

## 15-1724 22ND AVE

House for Sale in Puna, Big Island | MLS 721775

**43,560** sqft land

**1,232 3** sqft living beau

J bedrooms **\$325,000** listing price

Charming Cinder Block Home with Unique Features and Great Potential This 3-bedroom, 2-bath home combines character with opportunity. Built with solid cinder block construction, it offers timeless durability and a unique aesthetic. The primary bedroom features an open-concept bath, adding a modern touch. Enjoy the cozy fireplace in the living room, perfect for relaxing evenings. The kitchen includes a small island and offers easy access to covered parking—ideal for everyday convenience. Sliders from the bedrooms open to the maturely