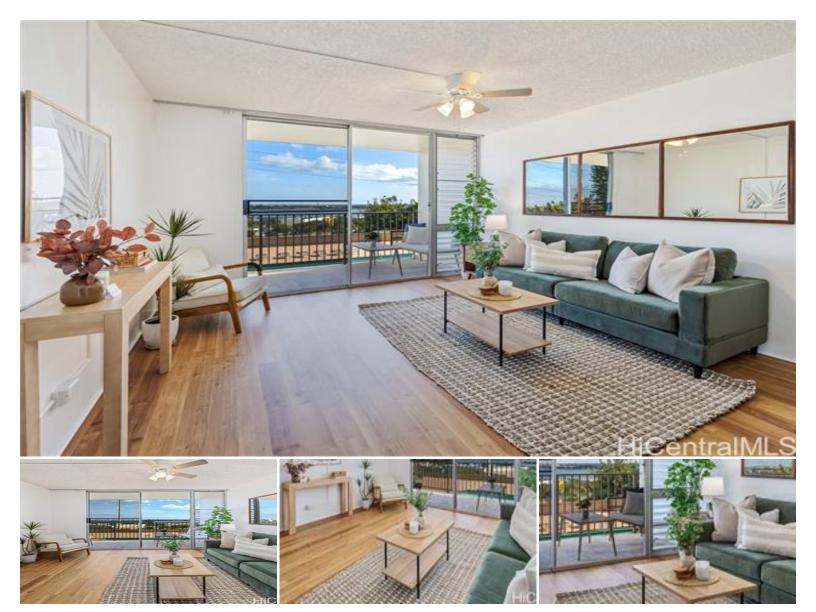

Welcome to this charming 1-bedroom, 1-bath, 1-parking Lele Pono condo featuring newly-installed luxury vinyl tile flooring and fresh interior paint throughout. Kitchen features a brand new oven range and dishwasher. Enjoy peace of mind with secured building and parking, plus 24-hour security. This pet-friendly complex (buyer to verify) offers various amenities including a pool, picnic tables, gas grills, reservable recreation area gazebos, plus individual storage closet for the unit. Located directly across from Pearl Ridge mall with quick access to freeways,