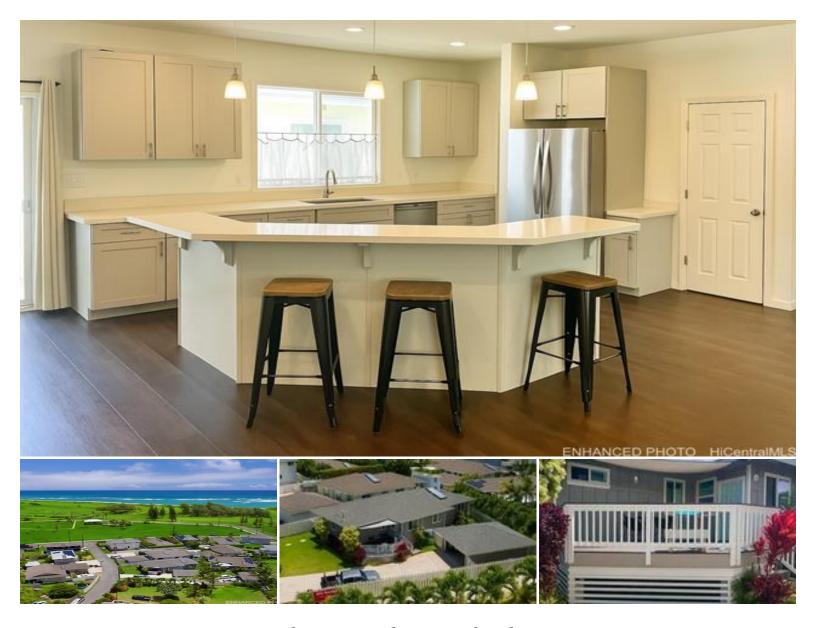

Rarely available 2017-built 3 bedroom 2 1/2 bathroom home in Kahuku Village on a spacious 7,180 sq ft lot. Very well-built with extra tall 9' ceilings, a large kitchen island with quartz countertops, generous bedrooms, very nice bathrooms, and split AC's. Situated very close to the beautiful 100+ acre 9 hole beachfront Kahuku Golf Course and includes deeded access to a mile long white sandy beach. Also includes an extra large two car garage for your cars and all of your toys and a landscaped yard. Close to world class surf, golf, Turtle Bay Resort, BYUH, PCC,