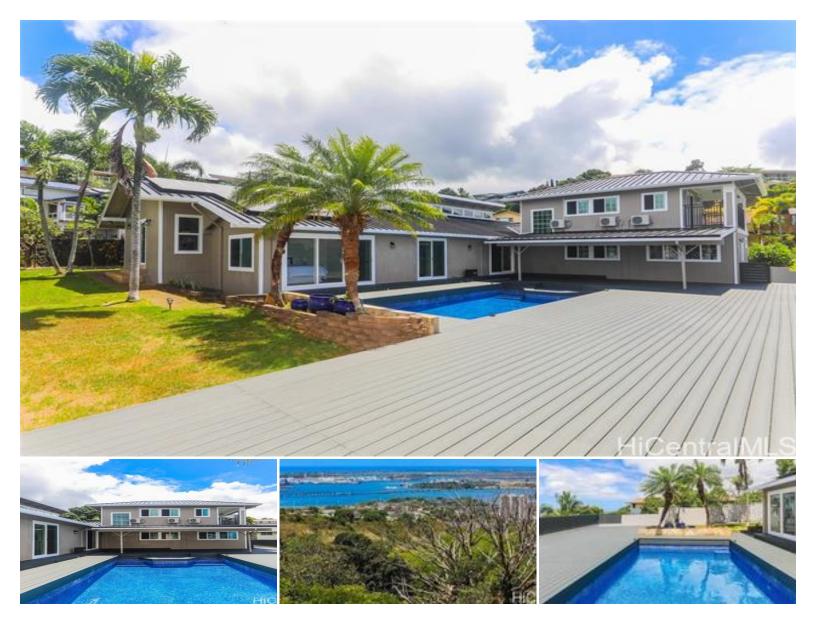

## 98-1027 Palula Way

House for Sale in Pearl City, Oahu | MLS 202513665

**13,013** sqft land

**3,741** 

**6** bedrooms

**5** bathrooms

\$2,260,000

listing price

"Welcome to your dream home! This beautifully renovated 6-bedroom, 5.5-bath residence is

located in the prime Pearl Ridge area and offers stunning 180-degree ocean and city views. Enjoy outdoor living and entertaining at the newly updated pool and deck. With spacious interiors, new flooring, granite countertops, updated fixtures, and easy access to highways, shopping, and dining, this home offers comfort and convenience in paradise. Don't miss the