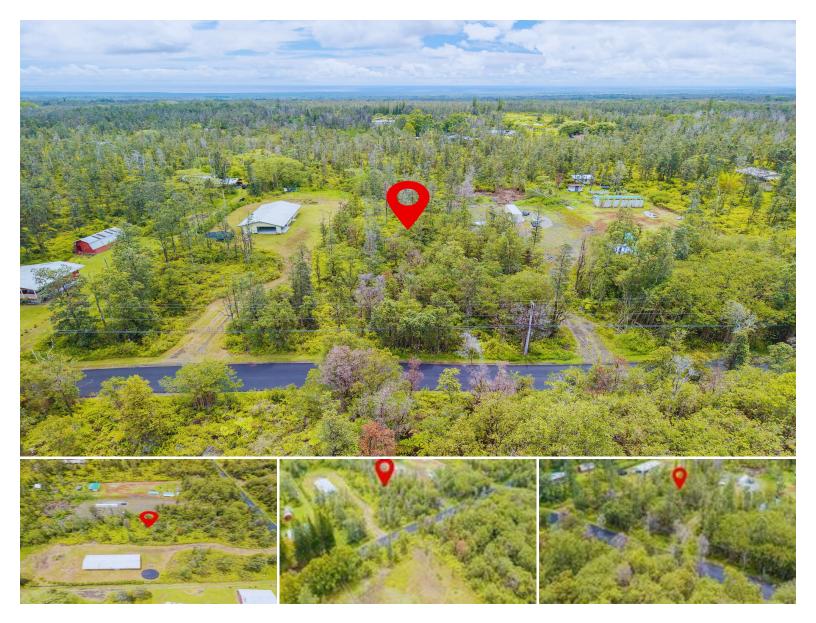

## **PLUMERIA ST**

House for Sale in Puna, Big Island | MLS 721827

87,120 sqft land

\$60,000 listing price

Rare opportunity to own two side-by-side lots near the front of Fern Acres. Enjoy the added privacy of four total acres of land and 200 feet of frontage along paved Plumeria St. Dimensions of lot are approximately 100' x 871' and Fern Acres is located in Lava Zone 3. Electricity is available - no SSPP! Owner prefers to sell lot with neighboring property; see MLS 721826.