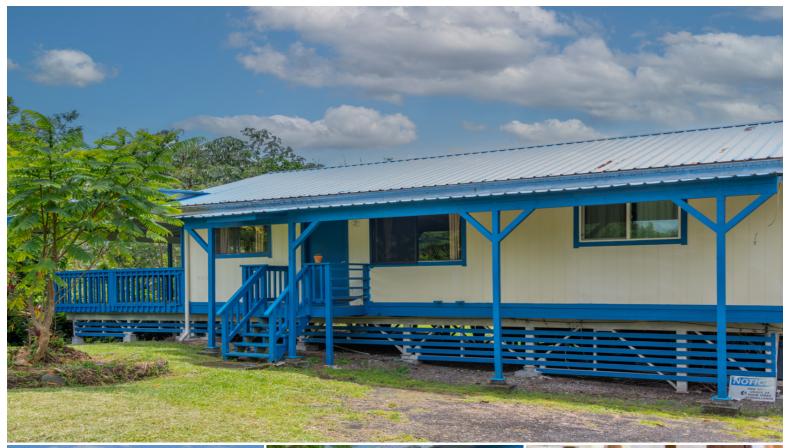

## **16-2103 KULEANA ST**

House for Sale in Puna, Big Island | MLS 721340

**12,000** sqft land

**912** sqft living

**2** bedrooms

**1** bathrooms

\$345,000

listing price

This affordable 2-bedroom, 1-bath home in upper Ainaloa Subdivision offers a spacious, fully fenced yard—perfect for gardening, outdoor living, or simply unwinding in the island breeze. The property boasts a partially paved driveway and a fully cleared lot. While the home could use some TLC, it offers excellent potential for customization.