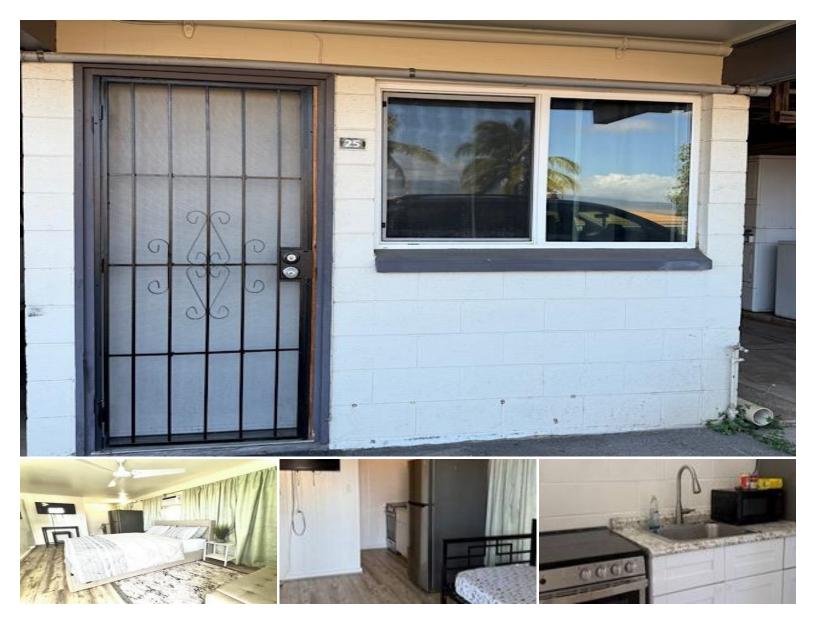

## **471 Liholiho St #25**

Condo for Sale in Central, Maui | MLS 406245

41,382

sqft land

270 sqft living

bathrooms

\$309,888 listing price

This charming 270 sq ft studio apartment in Wailuku is an excellent opportunity for first-time home buyers. Thoughtfully remodeled on 2024, the unit features a designated parking stall conveniently located just outside your front door. Enjoy access to a shared on-site laundry area, and benefit from the prime location within walking distance to schools, grocery stores, parks, restaurants, and medical facilities. Offered in As-Is Condition.