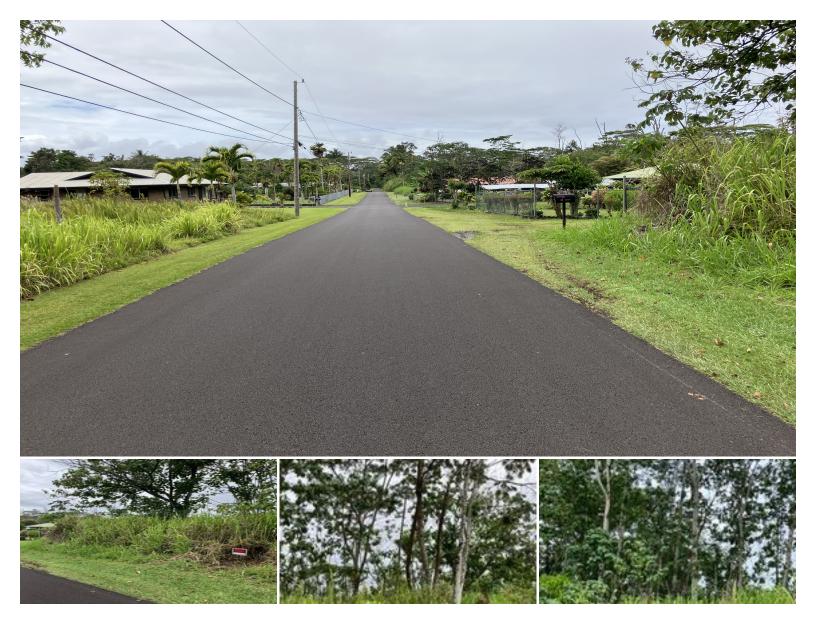

## **INA ST**

House for Sale in Puna, Big Island | MLS 721798

**15,077 \$28,800** Isting price

Previously tractored and leveled, this lot is nicely elevated and prepared for building. A 15,077 sf lot on one of the prettier streets of Hawaiian Parks. All four corner pins are marked and visible.

Paved roads, electric, cable, internet, phone and private water are all available to the lot. Nice quiet neighbors and chain link fences both sides of the lot. This deadend street get little traffic and a bus stop is located at the corner of Lai St. and N. Puni Mauka Loop. This is one of the nicest lots available, located near the top of