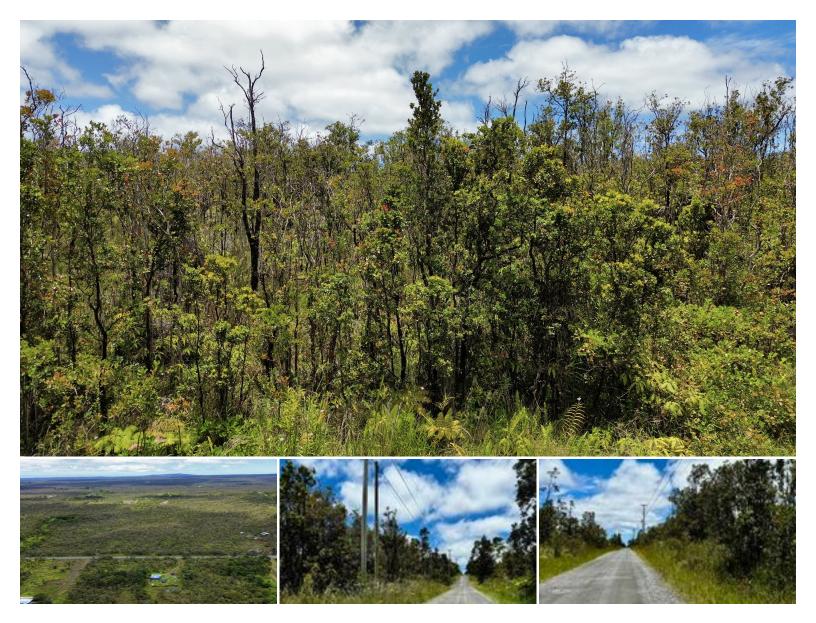

## 130,680 \$45,000

sqft land listing price

Embrace the opportunity to own 3 acres of untouched land in the picturesque Fern Forest subdivision. This vacant lot is a nature lover's dream, surrounded by lush greenery and offering endless possibilities for your custom-built home or getaway. Located 30 minutes south of Hilo and just 20 minutes from the Volcano National Park, you can enjoy the blend of seclusion and accessibility.