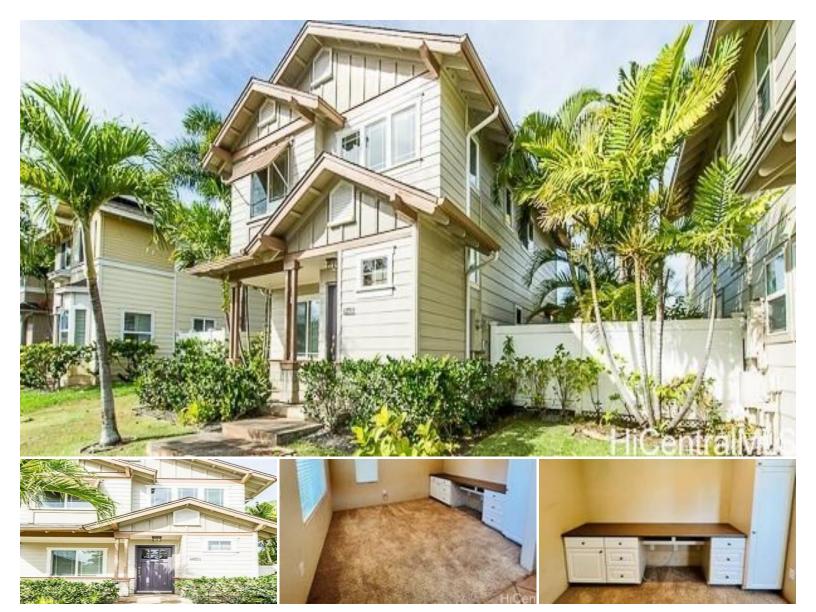

## 91-6438 Kapolei Parkway

House for Sale in Ewa, Oahu | MLS 202513916

4,299 sqft land

1,288

bedrooms

bathrooms

**\$960,000** listing price

This home features 3 bedrooms, 2.5 bathrooms, detached 2 car garage with a rarely available ADDITIONAL 3rd car uncovered parking stall, 21 OWNED PV PANELS AND SOLAR WATER HEATER, added Mitsubishi split AC unit in primary bedroom to use instead of cooling the entire home, whole home water softening system, first floor den with desk/work space, plenty of counter and cupboard space, tastefully upgraded primary bathroom with dark wood overhead lighting, dual vanities, and a beautifully designed custom walk-in shower, ceramic tile