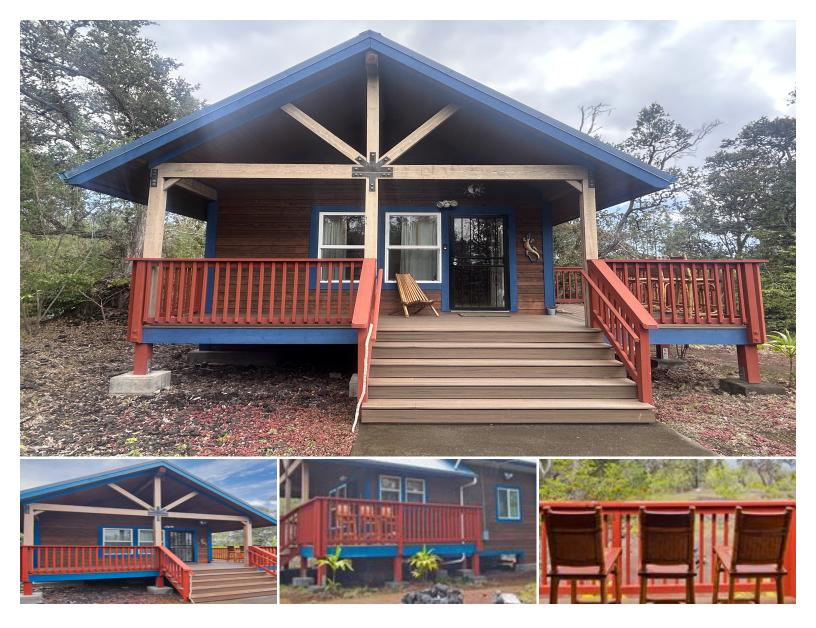

## **92-8618 ORCHID PKWY**

House for Sale in Kau, Big Island | MLS 721707

43,560 sqft land

884 sqft living

bedrooms

bathrooms

**\$302,000** listing price

Welcome to 92-8618 Orchid Parkway—your Big Island escape! This charming 1 bed, 1 bath home features 884 sq ft of comfortable living space plus a versatile loft. Set on a wide, 122' x 356' one-acre lot, and has a second cleared building site, perfect for expansion or a guest cottage. Enjoy sustainable living with a 10,000gallon water catchment system, brand new 20-year liner, and UV filtration. The seller also owns the adjacent 122' x 356' one-acre parcel and may consider selling at an additional cost. A unique opportunity to expand and create your ideal Big