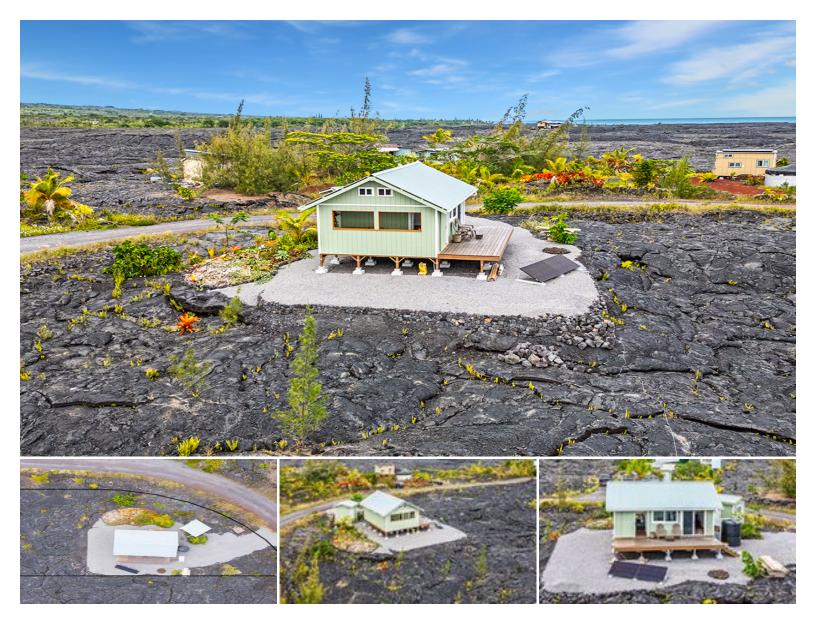

## 12-2173 PIILANI ROAD

House for Sale in Puna, Big Island | MLS 721877

**7,870** 

384

sqft living

**\$109,000** listing price

Wonderfully improved property in Kalapana Gardens with a well-built, cozy cabin, waiting for its new owner!

The cabin, at 384 sqft, is comfortably sized with room for a kitchen, full bathroom and living area. A large sleeping loft has plenty of room for queen floor bed. There is an additional sitting room with large windows that look out to the backyard and the views beyond. Add the generously sized 192 sqft lanai and you've got all you need for comfort!