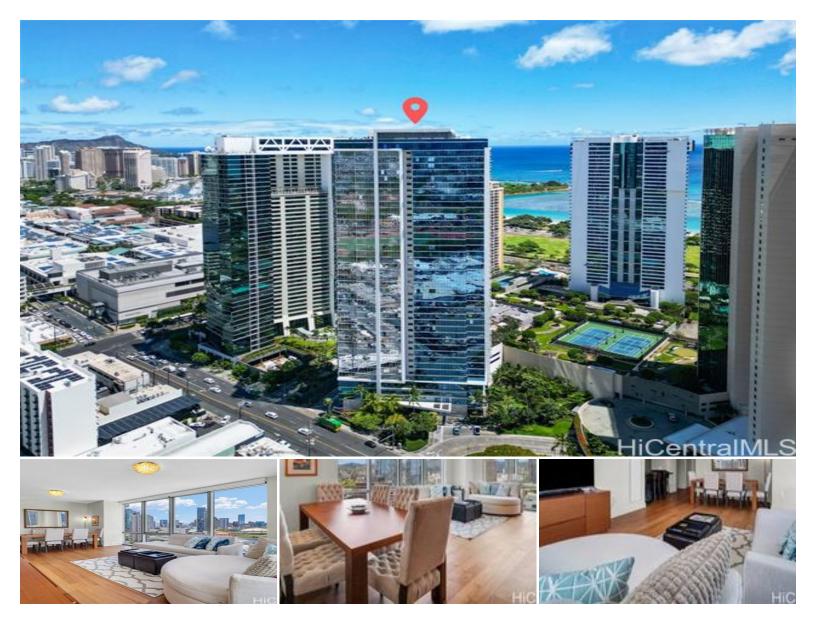

## **1189 Waimanu Street #1606**

Condo for Sale in Honolulu, Oahu | MLS 202512120

1,034 sqft living

bedrooms

2

**\$1,095,000** listing price 2 bathrooms

Welcome home to this stunning 2-bedroom, 2-bath corner unit on the 16th floor of Waihonua, a luxury high-rise ideally situated between Ala Moana and Ward Village. This residence is filled with natural light from floor-to-ceiling windows that provide panoramic views of the city skyline and mountains. Inside, enjoy an openconcept layout that flows seamlessly from a modern kitchen-complete with stainless steel appliances, stone countertops, and sleek cabinetry-into a spacious living and dining area.