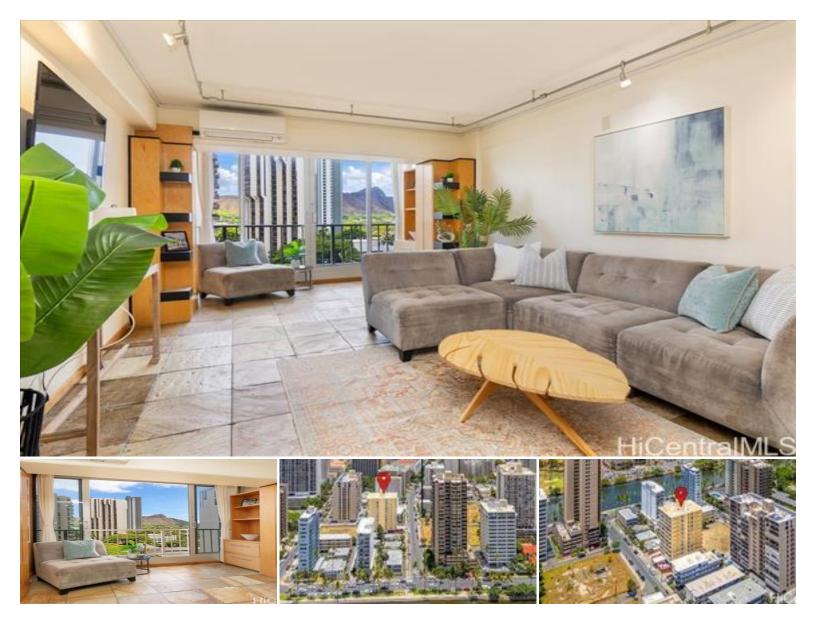

## 303 Liliuokalani Avenue #1102

Condo for Sale in Honolulu, Oahu | MLS 202514155

**11,195** sqft land

992 sqft living 2 bedrooms **\$539,900** listing price

Welcome to island living in this beautifully maintained 2-bedroom, 1-bathroom corner unit at King Kalani in Waikiki. Enjoy the security of a gated, assigned parking stall and the comfort of a thoughtfully updated home featuring slate flooring, newer appliances, split AC (a rare perk in the bldg), and a modernized feel with popcorn ceilings removed. This end unit is ideally positioned on the preferred northeast-facing side of the bldg, offering refreshing tradewinds, breathtaking sunrise views, and added privacy with only four units per floor. Take in panoramic