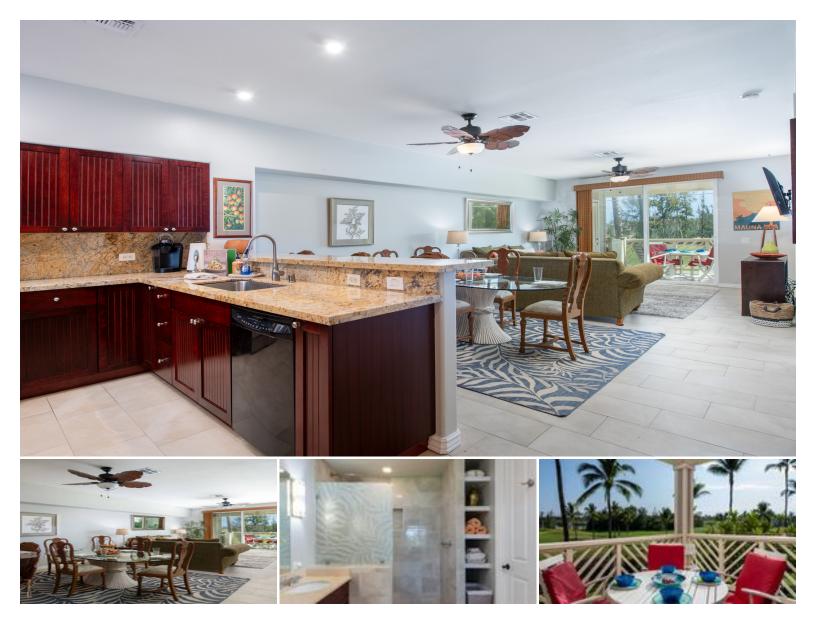

## 69-200 POHAKULANA PL #H22

Condo for Sale in South Kohala, Big Island | MLS 721876

**1,172** sqft living

2 bedrooms **2** bathrooms **\$899,000** listing price

\$120,000+ in Improvements! Outshines the competition at a price that reflects

top value, making this listing an exceptional buy.

Step inside Fairway Villas H22 and you'll instantly recognize the WOW FACTORS that set it apart from others in its price range.

Beautiful 12x24 porcelain travertine floor. Butterscotch granite kitchen countertop, full sink, elongated bar. Remodeled primary step-in shower with custom-etched glazed glass, travertine-lined walls. Newer central air conditioner, 16 SEER. Quality