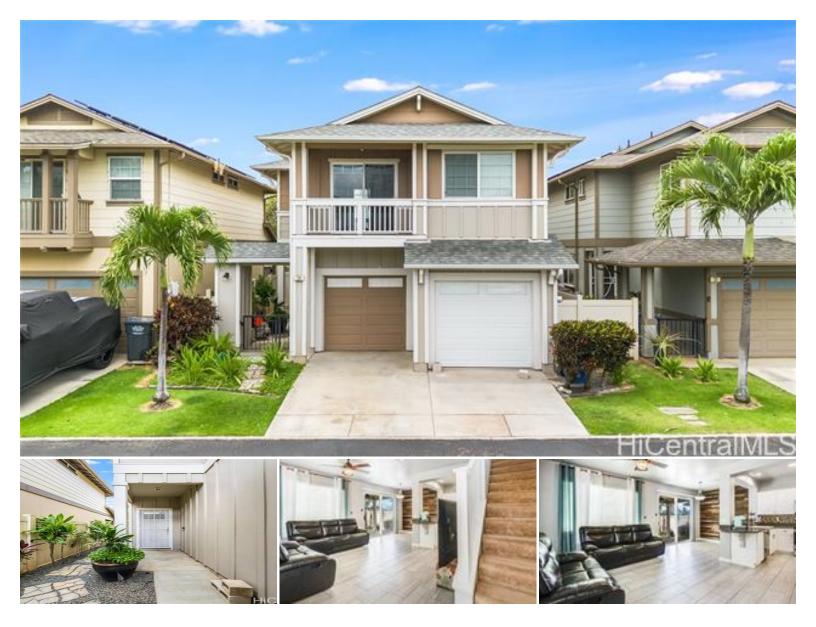

## 91-1200 Keaunui Drive #204

House for Sale in Ewa, Oahu | MLS 202512884

1,367 sqft land

1,538

bedrooms

bathrooms

**\$850,000** listing price

Welcome to this charming 4-bedroom, 2.5-bath single-family home featuring two parking stalls and a fully fenced yard that's great for pets and privacy. Located just across from the Prince Golf Course and within walking distance to a dog park, playground, and community pool, this home offers convenience and a vibrant lifestyle. The low monthly maintenance fee covers water, sewer, homeowner's insurance, and more. Enjoy nearby shopping, dining, beach, and easy access to Wai Kai Lagoon that is just a 5-minute drive away for watersports, recreation, and