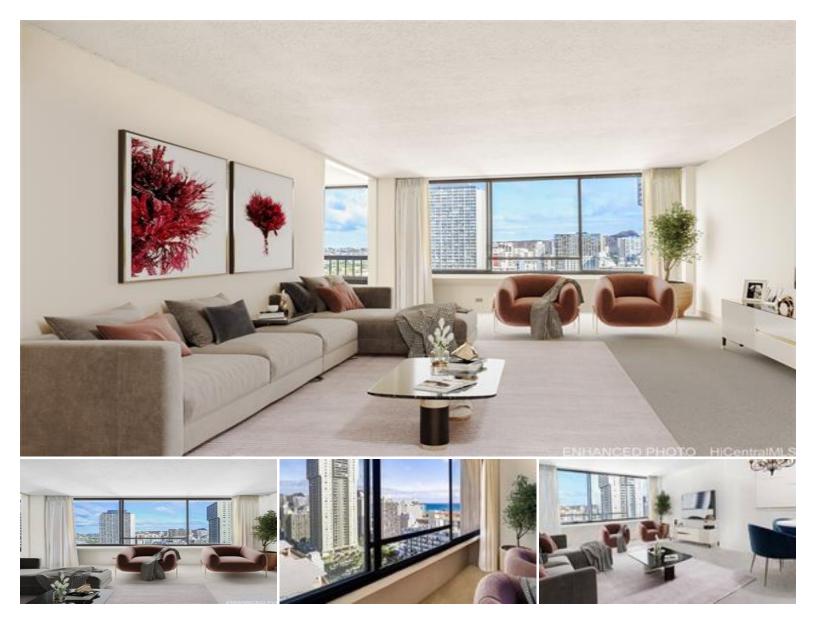

## **430 Lewers Street #2502**

Condo for Sale in Honolulu, Oahu | MLS 202513789

**1,117** sqft living

bedrooms

**2** bathrooms

\$698,999 listing price

\*\*\*OPEN HOUSE JULY 20 2-5PM\*\*\* RARELY AVAILABLE 2 Bed x 2 Bath, highly sought-after 02 stack unit in the famous Aloha Towers. Tucked away in a quiet neighborhood of Waikiki, this unit stands above the rest. One assigned covered parking stall in a secured entry garage, with 9 guest parking stalls. With resort-style amenities like a sauna, pool, patio, and convenience mini-mart in the lobby, this property offers a lifestyle of luxury and ease, standing out in every way. A quick walk away from top tier restaurants, famous international market place and