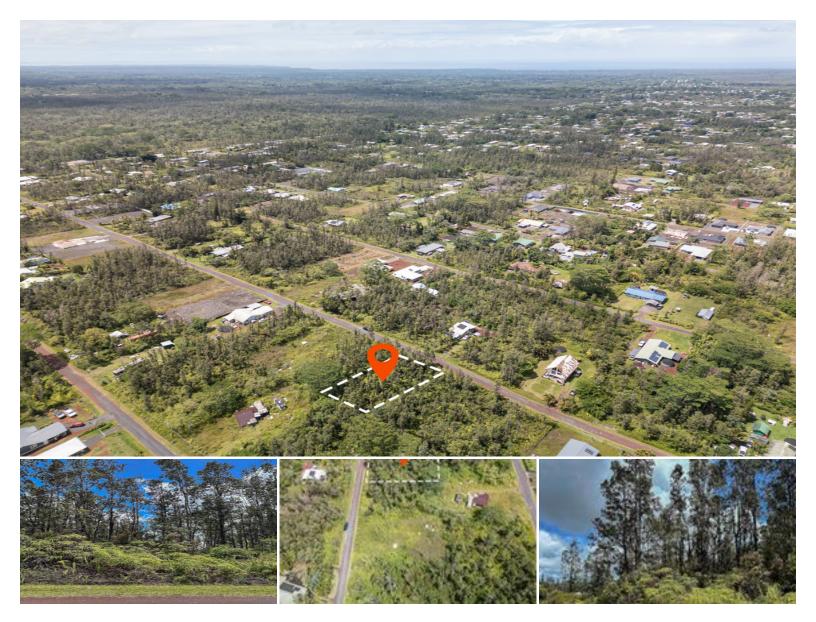

## 16-2122 CORAL DR

House for Sale in Puna, Big Island | MLS 721790

12,000 \$69,000

sqft land listing price

This is a great opportunity to own a vacant lot in the ever-growing Ainaloa subdivision. This property is located near the top and towards the back of the subidivion, which does offer a more private feel than other parts Ainaloa. With easy road access, it's about a 10 miles drive to the Keaau Shopping Center and about 7 miles to the Puna Kai Shopping Center. Per HELCO chart, SSPP elec unit # 256, only \$911. Buyer to confirm and is responsible for the fee.