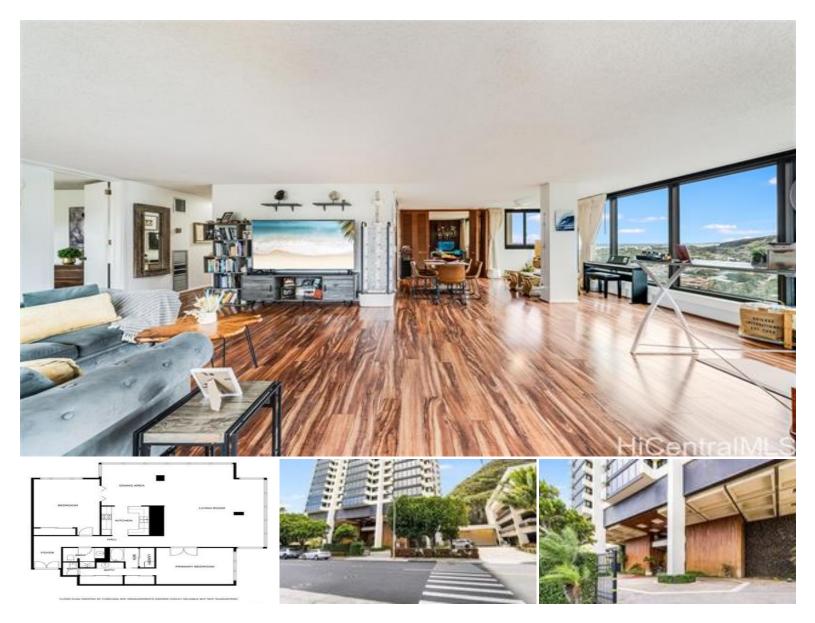

## 250 Kawaihae Street #10E

2

Condo for Sale in Hawaii Kai, Oahu | MLS 202513839

**161,172** sqft land

1,644 2 sqft living bedrooms

bathrooms

**\$938,000** listing price

Live the Marina Lifestyle at Mount Terrace - Hawaii Kai

This spacious 2-bed, 2-bath condo at Mount Terrace offers breathtaking ocean, mountain, and marina views. With a retro-modern vibe, the unit features upgraded flooring and refreshed fixtures throughout. The primary bath features a deep soaking furo like tub and TOTO Bidet. The extra-large second bedroom can be cleverly converted to create a third bedroom option—perfect for guests, a home