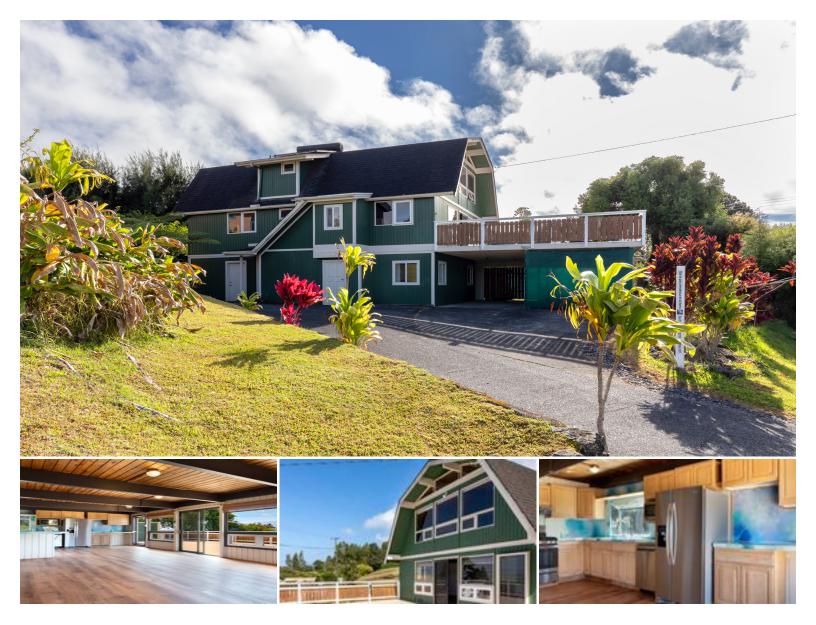

## **64-660 PUU OLU PL**

House for Sale in Kohala Coast, South Kohala | MLS 721509

11,410 sqft land

2,479 sqft living

bedrooms

bathrooms

**\$895,000** listing price

Situated near the top in Waimea's lush Pu'u Nani subdivision, this spacious and versatile home offers breathtaking Mauna Kea views and multi-level living with 3 bedrooms and 3 baths, 2,479 s.f. of living area, a spacious 858 s.f. grand lanai, and a large carport.

The GROUND LEVEL features two separate entries - one leading to a generous ensuite bedroom suite (unpermitted), perfect for guests or additional living space. Another private entry opens to a large multi-purpose room, ideal for an office,