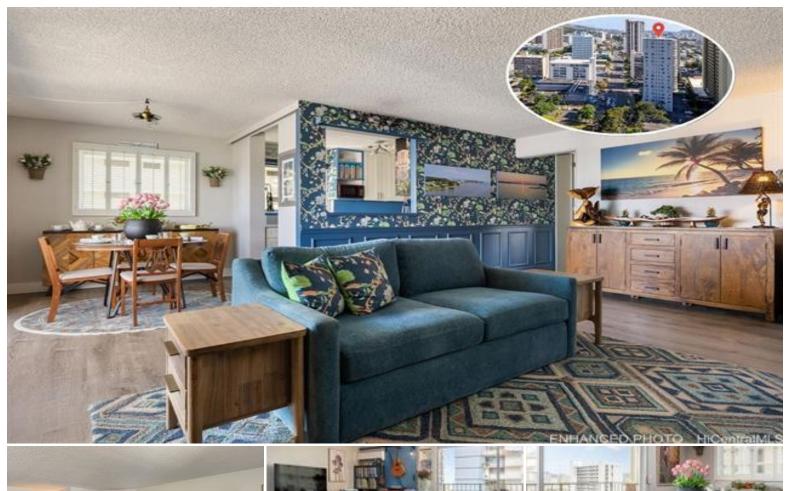

## 1111 Wilder Avenue #14B

Condo for Sale in Honolulu, Oahu | MLS 202513560

**17,076** sqft land

**888** sqft living

**2** bedrooms

**2** bathrooms

\$549,000

listing price

Welcome to 1111 Wilder Ave #14B—a beautifully maintained 2-bed, 2-bath corner unit in a boutique Makiki high-rise with only two units per floor. This bright and breezy home offers 888 sqft of interior space plus a spacious 132 sqft lanai with mountain, city, and distant Diamond Head views. Recent upgrades include a split A/C unit in the living room and portable A/Cs in each bedroom for year-round comfort. Offered fully furnished with acceptable terms and conditions. This unit also includes the rare opportunity for eligible veterans to assume a VA loan at