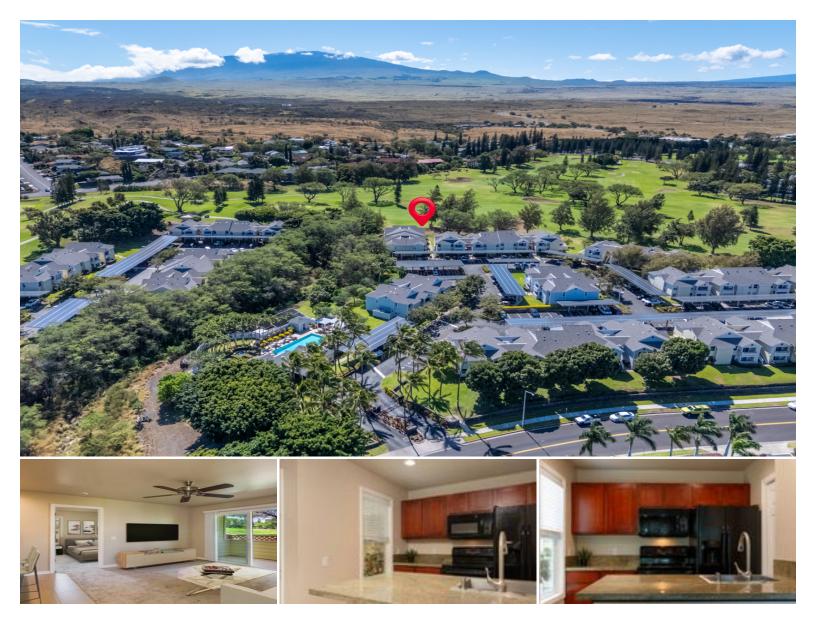

## 68-3831 LUA KULA ST #1106

Condo for Sale in Kohala Coast, South Kohala | MLS 721890

1

469 sqft living

1 bedrooms

bathrooms

\$384,950 listing price

Fairway Terrace #I106 - Upgraded ground floor 1 bed / 1 bath corner unit located on the 10th fairway of the Robert Trent Jones II design Village Course. Enjoy golf course views from the bedroom extending to the slopes of Mauna Kea & views from the lanai to the top of Mauna Loa. Updates include granite countertops, wood cabinets, tile flooring, stacked front load washer & dryer, closet storage system, dual pane windows & sliding door, new blinds, new carpet, and fresh paint. Fairway Terrace allows for vacation rentals with on-site amenities including a