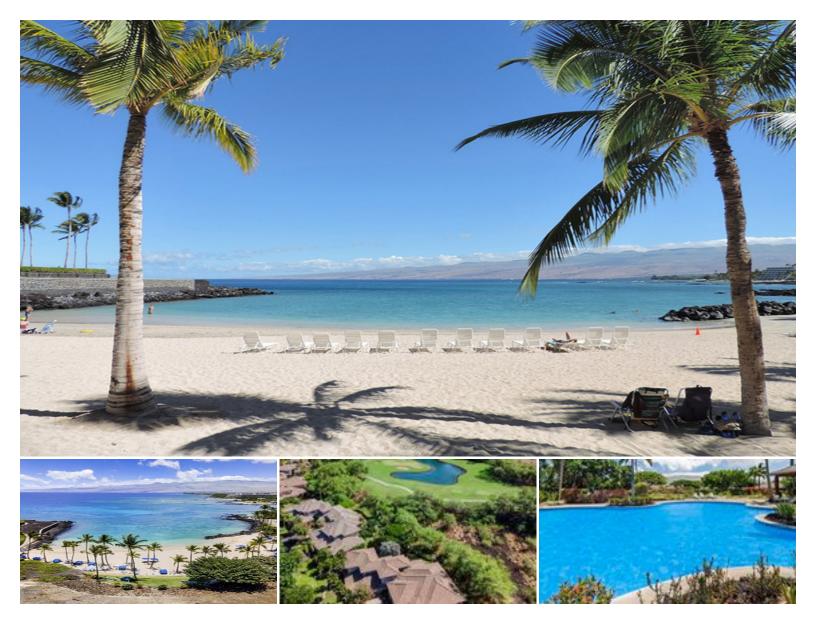

## 68-1118 N KANIKU DR #2404

Condo for Sale in South Kohala, Big Island | MLS 721880

**1,631** sqft living

2 bedrooms **3** bathrooms **\$1,299,000** listing price

Welcome to Kulalani #2404 – a beautifully appointed townhome in the gated Mauna Lani Resort community on Hawai'i Island's Kohala Coast. This active vacation rental offers island-contemporary design, quality upgrades, and is sold fully furnished and turnkey—ideal for a seamless transition into your personal retreat or investment property.

This 2-bedroom, 2.5-bathroom residence features an open-concept floor plan with high ceilings and refined finishes, including granite countertops, custom cabinetry,

Statewide Customer Support Offices on All Islands