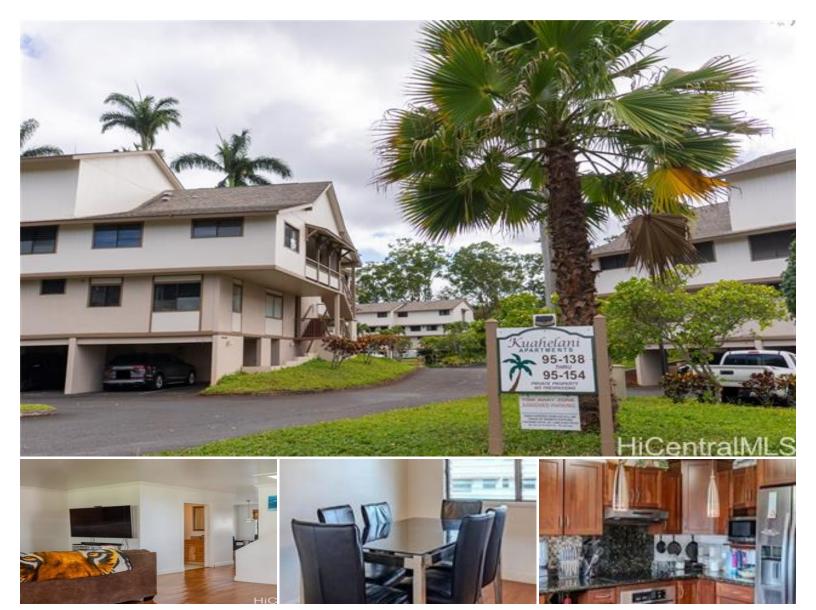

## 95-142 Kuahelani Avenue #251

Condo for Sale in Central, Oahu | MLS 202514068

217,800 1,240

saft living

**2** bedrooms

**2** bathrooms

\$685,000

listing price

NEW PRICE - \$685,000 and Seller is offering 5K credit. Come check out this rarely available beautiful two-story corner end 2 bedroom, 2.5 -bath unit nestled in the highly desirable Mililani Town. This unit features a large living room space with a lanai converted into an enclosed den. Full size washer and dryer. Kitchen has granite counters and stainless steel appliances. Walk upstairs to two bedrooms that both have walk-in closets. Carport has a designated storage space. This property has a pool on property that is designated to only Kuahelani Apt residence.