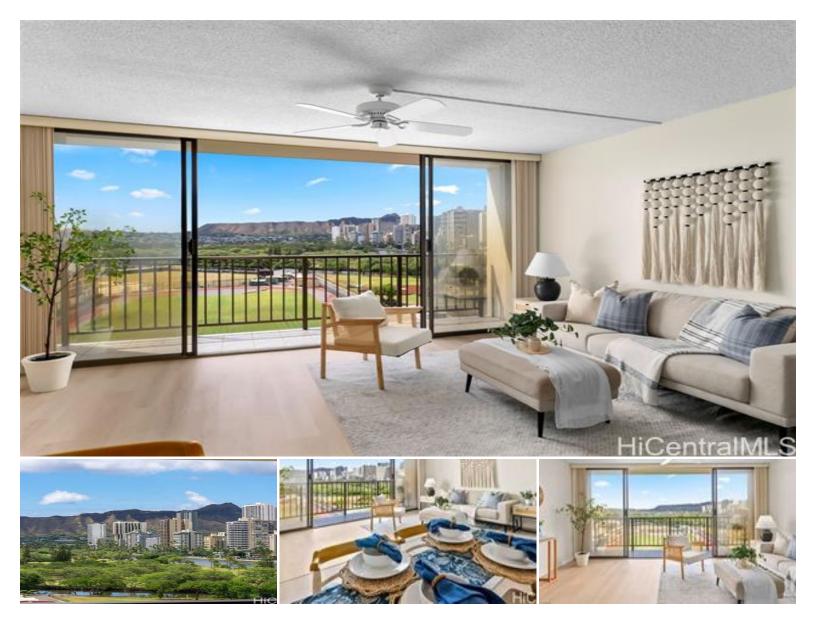

## 2444 Hihiwai Street #902

Condo for Sale in Honolulu, Oahu | MLS 202514225

21,432 sqft land

615 sqft living bedrooms

bathrooms

**\$499,999** listing price

Enjoy unobstructed Diamond Head & sunrise views from this newly renovated, move-in ready 1 bed/1 bath/1 parking at Kaimana Lanais! This highly-desirable 02 stack offers a large, open floor plan with great cross breezes & tons of natural light. Two ceiling fans & a window AC unit keep the unit extra cool! Renovations include new luxury vinyl plank flooring, plywood cabinets, quartz countertops, brand new appliances & a fresh coat of paint. Great access to freeways, schools, Waikiki, parks, golf courses, dining & entertainment. Whether you are looking for a