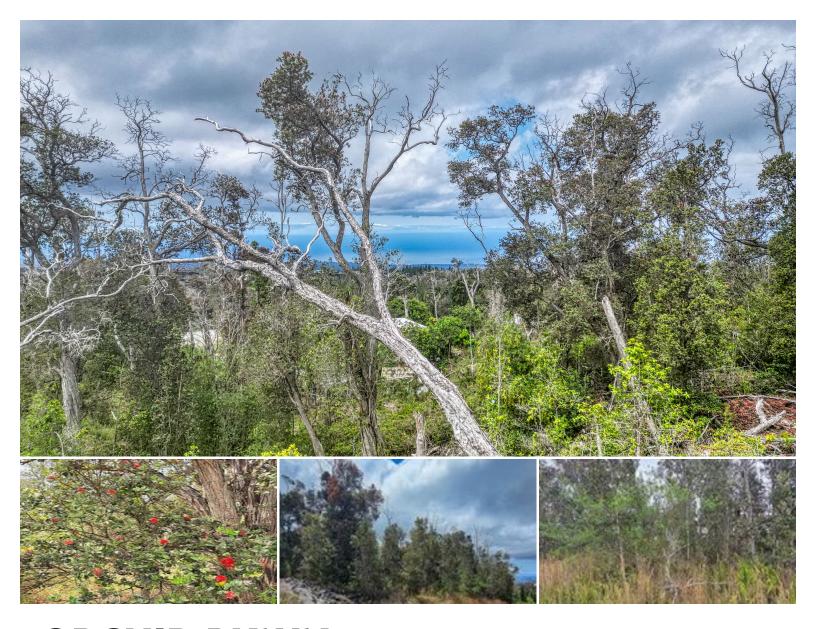

## **ORCHID PKWY**

House for Sale in Kau, Big Island | MLS 721740

44,997 **\$34,900** listing price sqft land

1.03-Acre Corner Lot with Ocean Views in Ocean View, Hawai'i This corner lot on Orchid Parkway and Orchid Circle Mauka offers flexibility for future development with multiple driveway options and overhead power. Located just down the road from the Ocean View fire station with medics on staff, it provides peace of mind with quick emergency response nearby. The property features a natural slope in front, creating the potential for

unobstructed ocean views once a home site is cleared and a few trees are

Listed by United Country Real Estate-Hawaii Lifestyle Properties, LLC

Statewide Customer Support Offices on All Islands

HawaiiLife.com (800)667-5028 call or text re@HawaiiLife.com email support