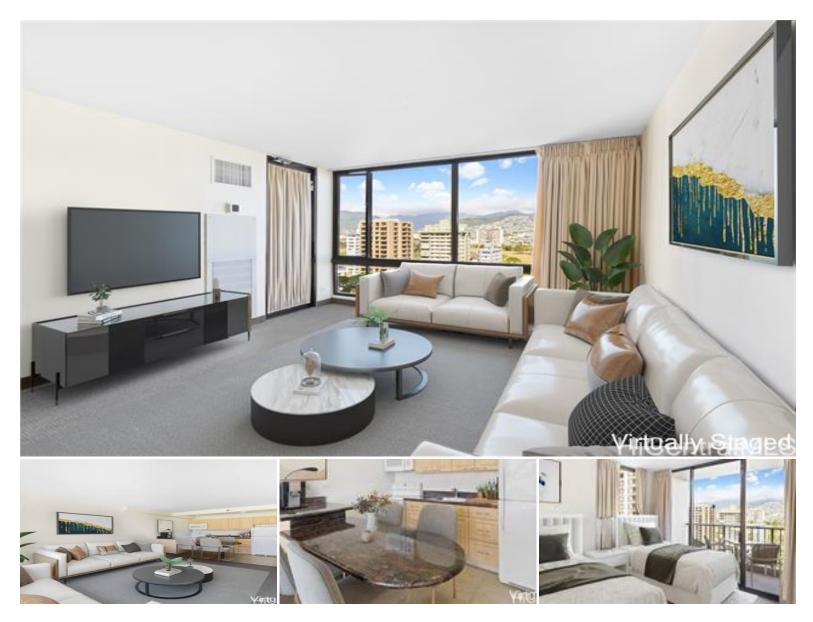

## 229 Paoakalani Avenue #1501

Condo for Sale in Honolulu, Oahu | MLS 202513641

**49,963** sqft land

546 1 sqft living bedrooms

oms bathrooms

**\$725,000** listing price

Legal Short Term Vacation Rental in Waikiki! Fully furnished 1 bedroom, 1 bathroom and 1 parking unit with stunning views of the mountains and city. \*Some of photos are virtually staged. The actual furniture conforms to the standards required for hotel pool. Seller shall provide the imaged furniture at the seller's expense if the buyer will be willing to operate the unit as privately operated vacation rental. It will be the buyer's choice.