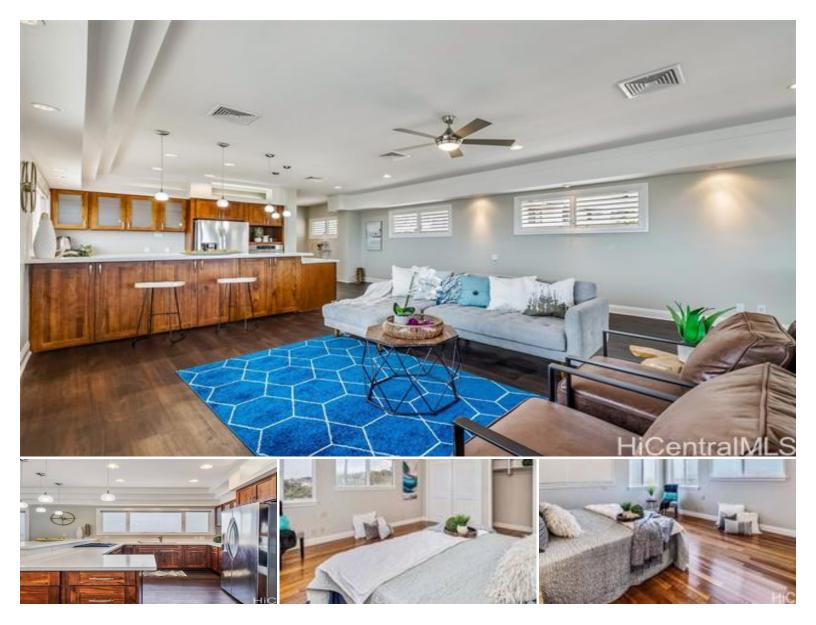

Come home to spectacular panoramic ocean views, from Diamond Head all the way to Ewa! This large custom home, located down a quiet lane, is perfect for Investors, or plenty of room for extended family living. Three living areas with separate entrances. Downstairs can easily be converted back to connect to the upstairs. The expansive upstairs boasts a gourmet kitchen with gas cooktop. The primary bedroom and bathroom are amazing! Nice size decks off of both levels. 3-car garage with workshop and a nice side yard that can hold another 4-5 cars. Split