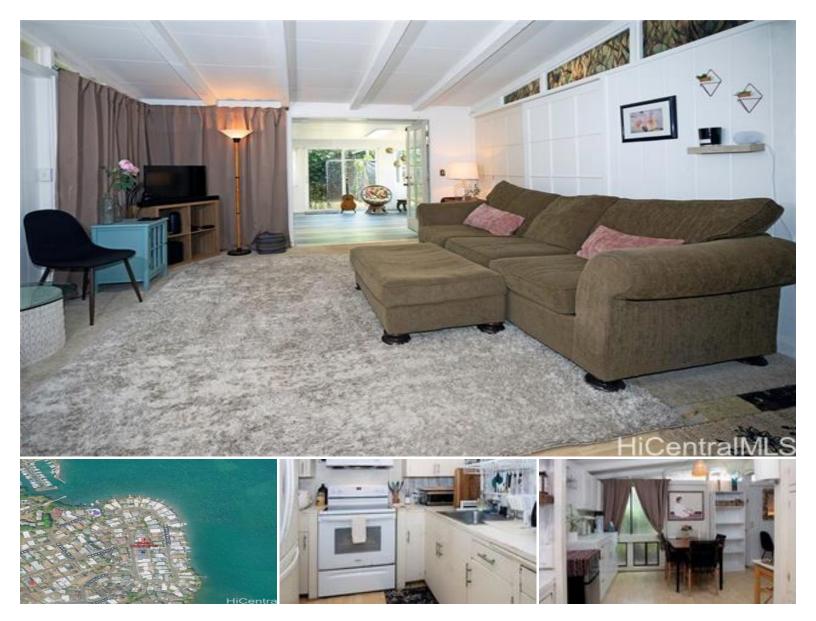

## 45-234 Mahalani Circle

House for Sale in Kaneohe, Oahu | MLS 202514233

**5,000** sqft land

**1,152** sqft living

2 bedrooms **\$800,000** listing price

Live Auction! Bidding to start from \$800,000! Step into tranquil living with this delightful mid-century single-level home, nestled in the coveted Mahalani Circle in Kaneohe. This charming property affords the most captivating views of the majestic Koolau mountains. Its unique location brings the breathtaking Kaneohe Bay within a stone's throw, giving you ocean access right around the corner. Perfect for pet lovers, the home offers a spacious, fenced-in yard where your fur buddies can frolic freely. Gather with loved ones in the enclosed lanai, which