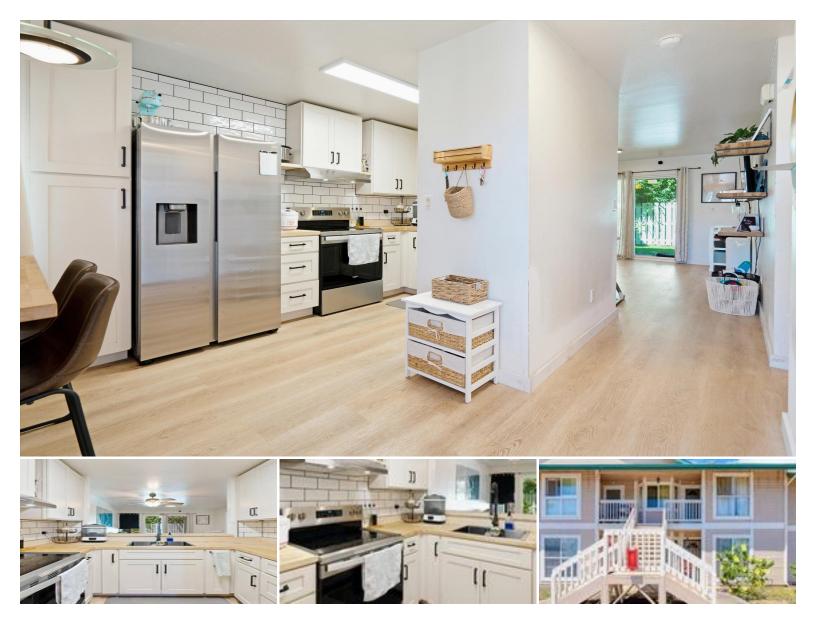

## 1140 Eha St #30-102

Condo for Sale in Central, Maui | MLS 406257

**396,396 807** sqft land sqft living

2 bedrooms

s bathrooms

**\$580,000** listing price

Step into comfort and style with this beautifully updated ground-floor 2-bedroom, 2-bathroom unit. Recent upgrades include new flooring throughout, wood block kitchen countertops, modern cupboards, a stylish tile backsplash, and stainless steel appliances—perfect for the home chef. Enjoy energy efficiency with new double-pane vinyl windows and a brand-new water heater. This bright and inviting home also features a great location on the perimeter of the complex which offers a semi-private backyard, ideal for relaxing or letting your furry friends play freely and