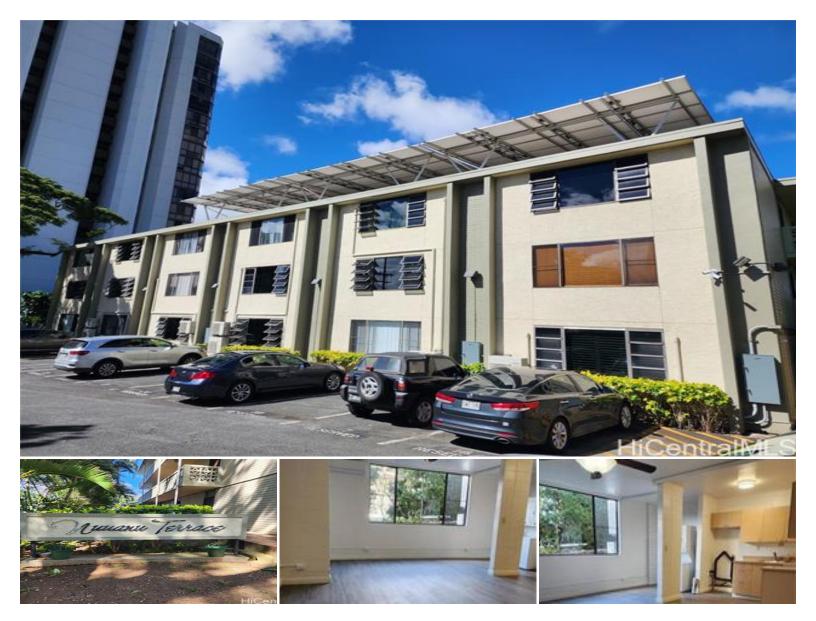

Rarely available ground-floor 2-bedroom, 1-bath unit in Nuuanu Terrace with 1 assigned parking stall. This move-in-ready condo features laminate flooring, ceiling fans, fresh interior paint, and an in-unit washer/dryer. Community laundry is also available on-site for added convenience.

Nuuanu Terrace is a pet-friendly building offering modern upgrades such as solar hot water and a photovoltaic system. Maintenance fee includes electricity

Listed by Young Hawaii Homes, Inc.

Statewide Customer Support Offices on All Islands