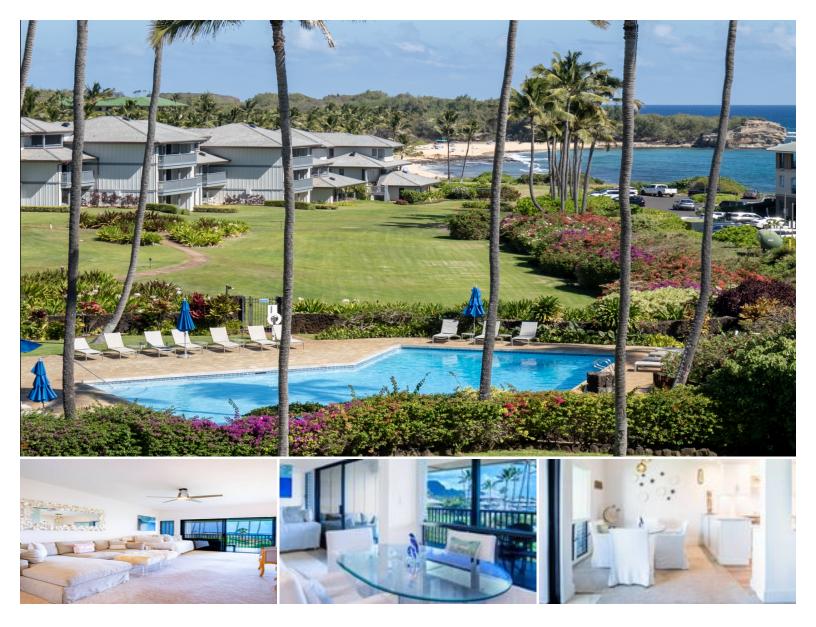

## 1565 PEE RD #122

Condo for Sale in South Shore, Kauai | MLS 721922

**1,371** sqft living

**L** bedrooms

**2** bathrooms

\$1,665,000

listing price

Experience coastal elegance in this newly remodeled 2-bed, 2-bath oceanview townhome in Poipu Sands at Poipu Kai Resort. Ideally located with direct whitewater views and walking access to Shipwrecks and Poipu Beach, plus neighboring the Grand Hyatt's restaurants and spa. Enjoy sunrises over the ocean from bed, whales and turtles on your morning walk, and resort-style living with a heated pool, tennis, pickleball, and 60 acres of greenbelt paths. The home is sold fully furnished and has never been rented since remodel. Features include a chef's