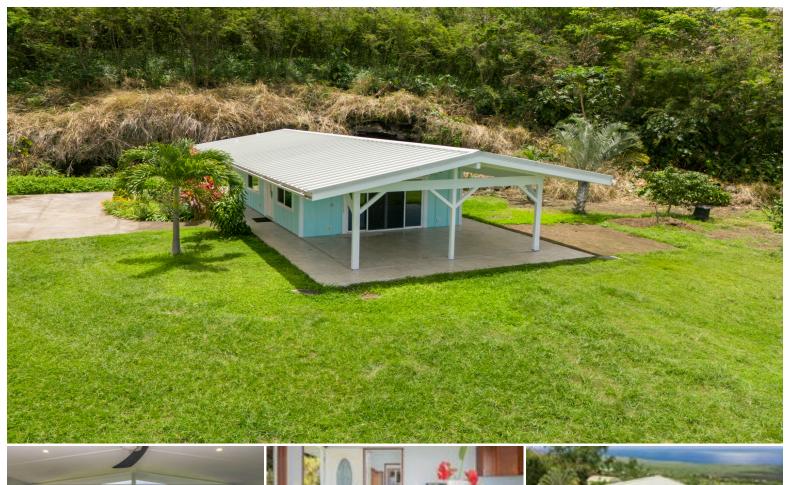

## **82-5900 OLD GOVERNMENT...**

House for Sale in South Kona, Big Island | MLS 721917

**217,844 480** sqft living

**1** bedrooms

**1** bathrooms

\$1,150,000

listing price

Immerse yourself in the beauty of Hawaii with this exquisite 5-acre property nestled in the charming area of Kealakekua Bay. This hidden gem offers breathtaking ocean views, lush landscaping, and a custom-built home that effortlessly blends comfort and style.

- \*\*Features and Benefits\*\*
- \* Sweeping panoramic views of the Pacific Ocean from Milolii to North Kona
- \* Private and secluded one-bedroom, one-bathroom home perfect for a romantic

Listed by eXp Realty