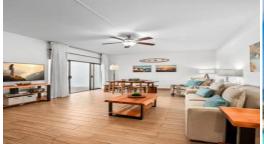

## 75-6040 ALII DR #714

Condo for Sale in North Kona, Big Island | MLS 721891

1,170 sqft living

**2** bathrooms

**\$869,000** listing price

bedrooms

Unit #714 at Royal Sea-Cliff Club is a top-floor, two-bedroom, two-bathroom condo offering ocean views and easy resort living. Fully furnished with updated pieces throughout, the interior is designed for comfort and functionality. The openconcept layout flows out to a private lanai—perfect for watching the sunset or sipping your morning coffee to the sound of the waves.