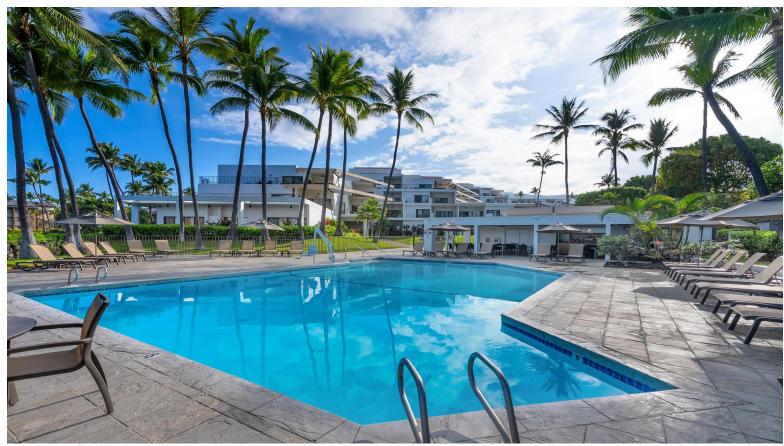

## 75-6040 ALII DR #714

Condo for Sale in North Kona, Big Island | MLS 721891

1,170 sqft living

**2** bathrooms

**\$869,000** listing price

bedrooms

Unit #714 at Royal Sea-Cliff Club is a top-floor, two-bedroom, two-bathroom condo offering ocean views and easy resort living. Fully furnished with updated pieces throughout, the interior is designed for comfort and functionality. The openconcept layout flows out to a private lanai—perfect for watching the sunset or sipping your morning coffee to the sound of the waves.