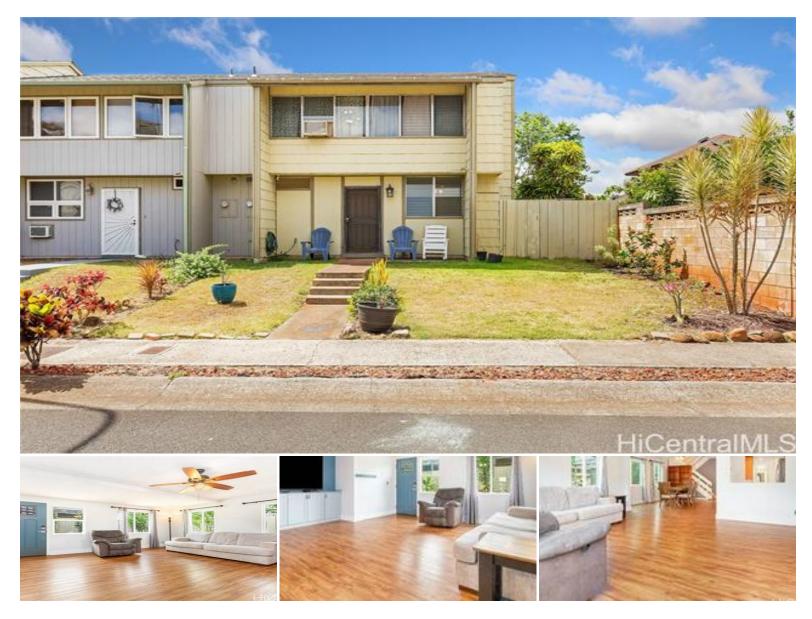

## 94-170 Apele Place

House for Sale in Central, Oahu | MLS 202514222

4

3,744 sqft land

1,748 sqft living

bedrooms

\$850,000 listing price

\*\*\*Stop Scrolling\*\*\*If you're looking for a home with 4-Bedrooms, 2.5 Bathrooms, Bedroom on the 1st Floor, No Carpet, No Maintenance Fees, a Corner-End Unit with Wraparound Yard, a Massive Primary Suite with Balcony, and over 1,700+ square feet in the Award-Winning Community of Mililani, then this is the one you've been waiting for! Don't miss this "diamond in the rough" waiting for your personal touches! Contact your favorite local Realtor to schedule a private showing today!