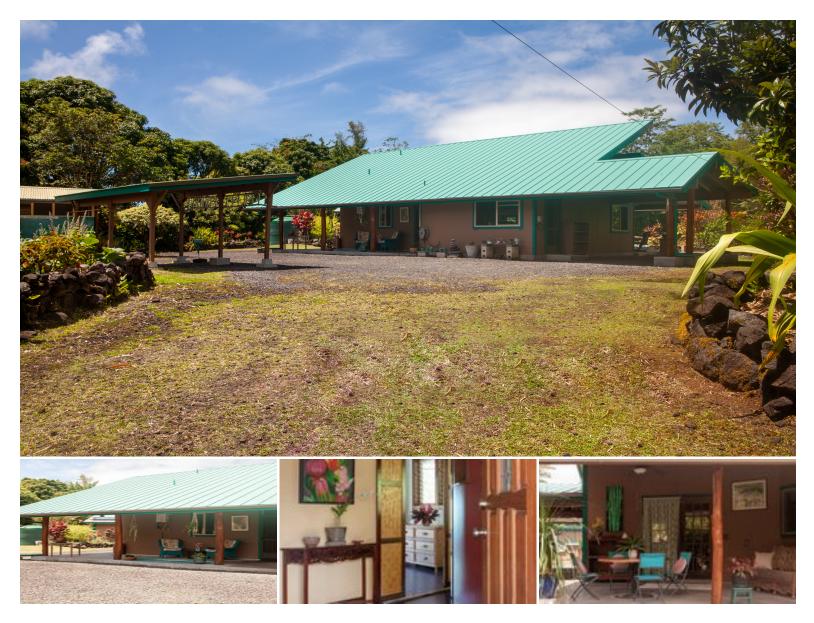

## 15-2045 8TH AVE

House for Sale in Puna, Big Island | MLS 721627

**43,560** sqft land

**2,080 2** sqft living bed

2 2 bedrooms bathrooms **\$700,000** listing price

Experience sustainable, off-grid living in a truly unique and artistically designed home. Located in Hawaiian Paradise Park's "sun belt," this home sits just a mile from the ocean, safely out of the tsunami zone and in lava zone 3 (fully insurable). Tucked at the back of a landscaped 1-acre lot on a quiet dead-end road, this tropical oasis offers privacy and abundance. Enjoy over 40 food-producing trees, 75+ pineapples, raised garden beds, a chicken coop, and three water catchment tanks. Two separate photovoltaic systems support your energy needs, with room