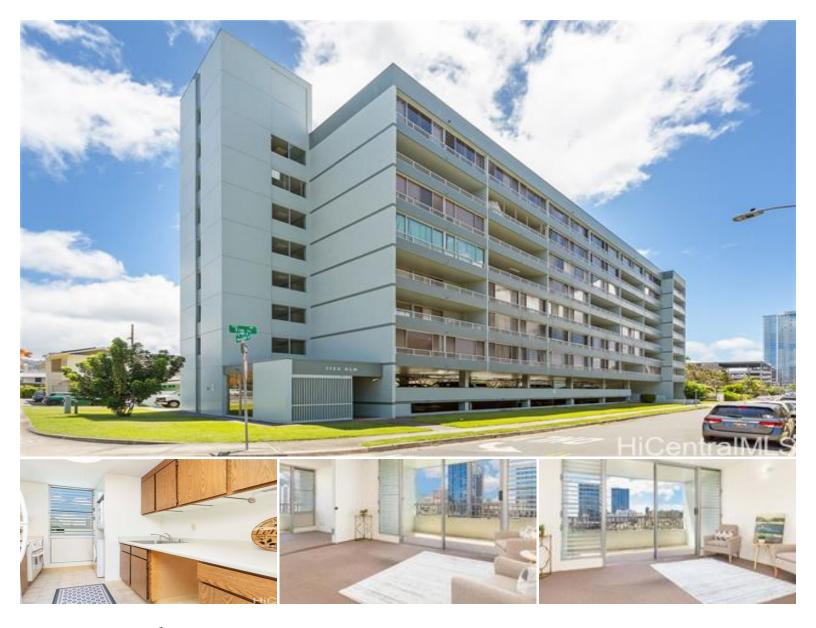

## 1122 Elm Street #809

Condo for Sale in Honolulu, Oahu | MLS 202513278

**21,736** sqft land

608 sqft living

**2** bedrooms

**1** bathrooms

**\$398,000** listing price

Newly painted! Enjoy the best of island living in this bright and breezy 2-bedroom, 1-bath end unit, ideally located in the heart of Honolulu. Perched on the top floor, this home offers excellent cross ventilation and two private lanais—one off the living room and another accessible from both bedrooms—perfect for relaxing. The functional layout includes an assigned covered parking stall and is a pet-friendly condo. (Please verify) While the unit is ready for your personal updates, it offers solid potential with its prime location and airy feel. Storage included with the unit.