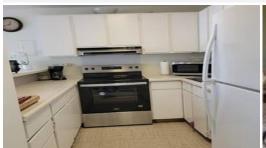

## **2140 Kuhio Avenue #801**

Condo for Sale in Honolulu, Oahu | MLS 202509763

**31,320** sqft land

**577** sqft living

1 bedrooms 1 bathrooms

**\$462,499** listing price

This corner unit is in original condition and has a renovated shower. It is located on the end mountain side and has a nice view of the Ala Wai Canal and the infamous Ko'olau Mountain Range. The end "01" apartments are larger than the other apartments as it has an extra window. The condo also offers exceptional amenities and on the 5th floor, there is a recreation-dec complete with valet type kitchen, a large pool, a spacious sundeck, a sauna, picnic area, 3 gas BBQ grills, and a dining area, great for outdoor gatherings. In addition to the assigned parking stall,