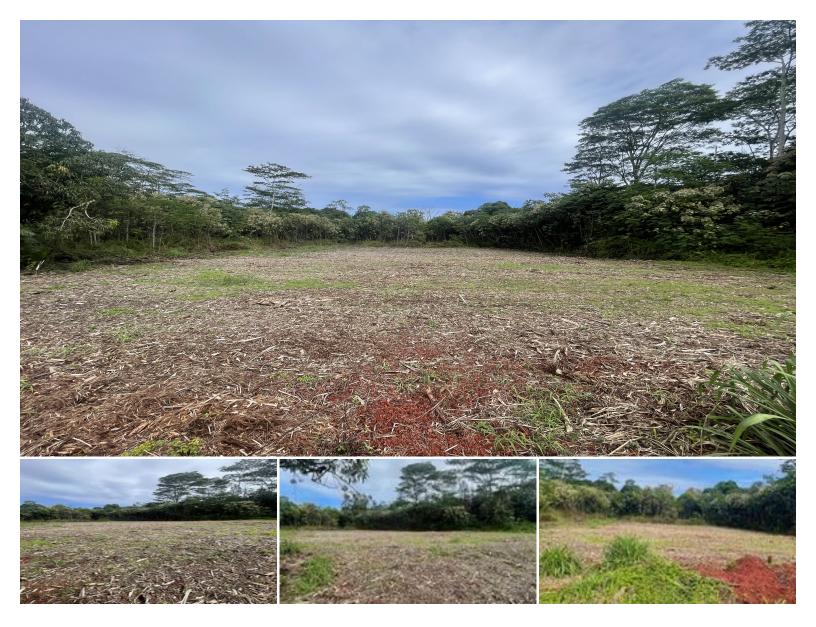

## 12TH AVE

House for Sale in Puna, Big Island | MLS 721918

**43,560** \$125,000 sqft land listing price

Cleared and ready for your vision, this lot on 12th Ave in Hawaiian Paradise Park was previously cleared with cinder and gravel in 2022, offering a solid foundation for your future home. With overhead electricity available and the SSPP fully paid by the sellers, you're one step closer to building with ease. A few mature trees toward the back of the property offer a touch of natural privacy from the neighboring lot. Located just five lots from Maku'u Drive, enjoy convenient access to and from the property. The scenic Puna coastline is just over a mile away—perfect for morning