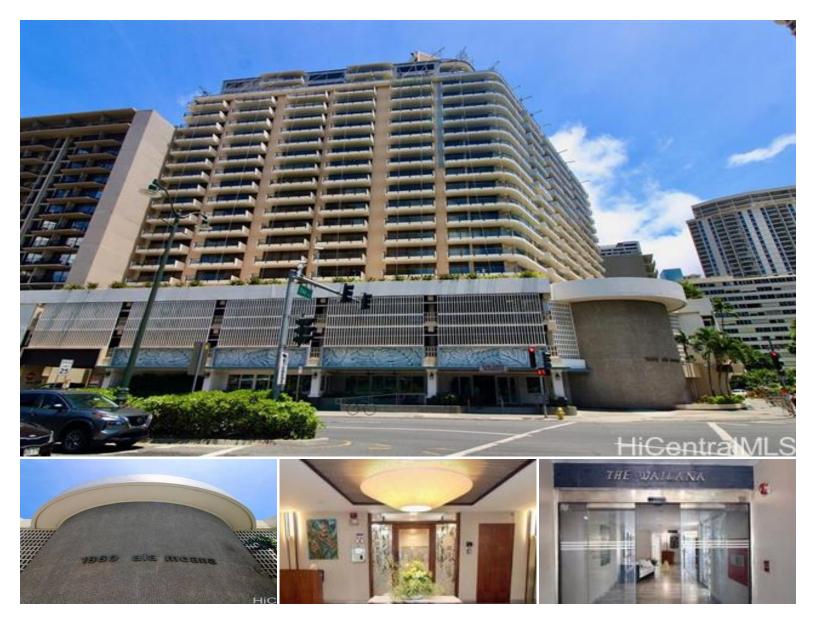

## 1860 Ala Moana Boulevard #910

Condo for Sale in Honolulu, Oahu | MLS 202514277

**43,124** sqft land

**1,180 2** sqft living bed

**L** bedrooms **\$225,000** listing price

Situated in a prime location just in the heart of Waikiki is a rarely available CORNER-END UNIT in Wailana! The spacious condo offers 1180 square feet living area with 2 bedrooms, 2 full baths, 1 covered parking space and 124 sq ft balcony. Fully furnished and move-in ready! Includes Central AC and a stack washer dryer in unit. Enjoy morning coffee or sunset cocktails overlooking amazing views of Diamond head, multiple lush parks and jogging paths. There are (2) storage units included and located very close to the front door. Pet friendly (please verify) and