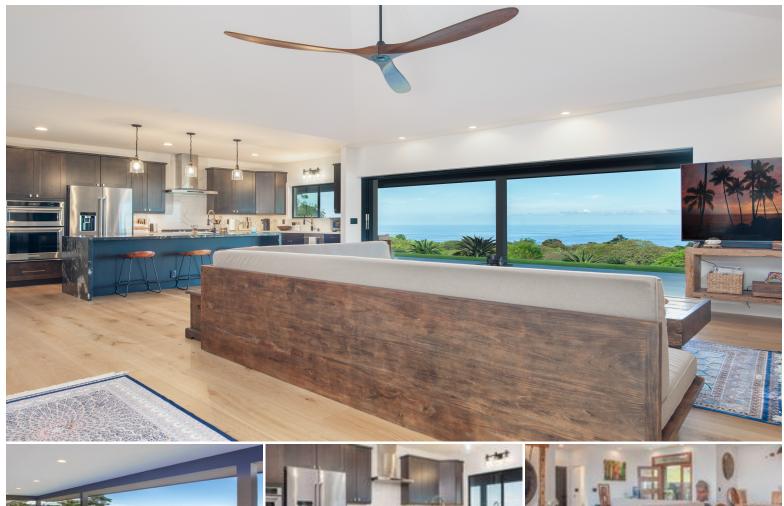

Stunning Modern Home in Halewili Subdivision

Discover this exceptional 3-bedroom, 3-bathroom single-family home in the sought-after Halewili subdivision of Kailua Kona, Big Island of Hawaii.

Spanning 2,500 square feet with an impressive 1,110 square feet of lanai space, this modern retreat invites you into a world of luxurious living with seamless indooroutdoor flow. Step into elegant bedrooms with Engineered French Oak floors underfoot and Milgard aluminum windows and sliding doors that open directly