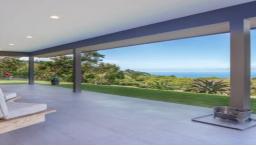

Stunning Modern Home in Halewili Subdivision

Discover this exceptional 3-bedroom, 3-bathroom single-family home in the sought-after Halewili subdivision of Kailua Kona, Big Island of Hawaii.

Spanning 2,500 square feet with an impressive 1,110 square feet of lanai space, this modern retreat invites you into a world of luxurious living with seamless indooroutdoor flow. Step into elegant bedrooms with Engineered French Oak floors underfoot and Milgard aluminum windows and sliding doors that open directly