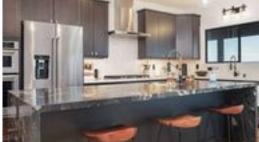

Stunning Modern Home in Halewili Subdivision

Discover this exceptional 3-bedroom, 3-bathroom single-family home in the sought-after Halewili subdivision of Kailua Kona, Big Island of Hawaii.

Spanning 2,500 square feet with an impressive 1,110 square feet of lanai space, this modern retreat invites you into a world of luxurious living with seamless indooroutdoor flow. Step into elegant bedrooms with Engineered French Oak floors underfoot and Milgard aluminum windows and sliding doors that open directly