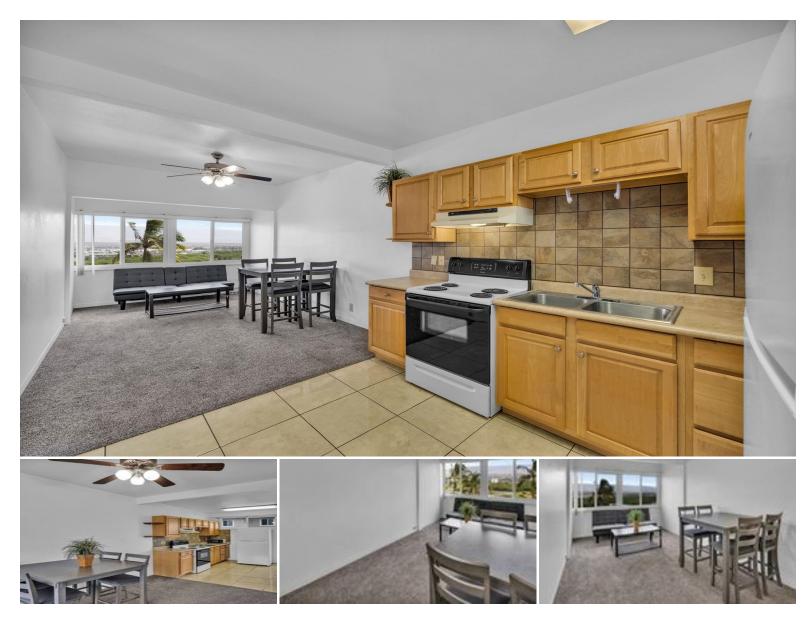

## 471 Liholiho St #23

Condo for Sale in Central, Maui | MLS 406268

**41,382** sqft land

528 1 sqft living be

∎ bedrooms **\$345,000** listing price

Enjoy stunning panoramic ocean and mountain views from the comfort of your living room and bedroom in this charming 1-bedroom, 1-bath condo at Pu?uone Gardens. Wake up to breathtaking sunrises over Haleakala from this east-facing unit, ideally positioned on the corner of the second building to take full advantage of the trade wind breeze and natural light. Inside, the single-level layout maximizes both space and functionality. The open kitchen is thoughtfully designed for everyday living and entertaining, flowing seamlessly into a bright and airy living